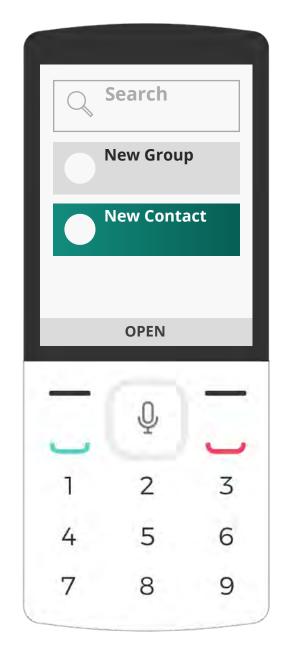

### Start a new chat

Press the **center key** to select New Chat.

Enter the contact's name in the search box. Click the **center key** to Open.

You're ready to start a new chat!