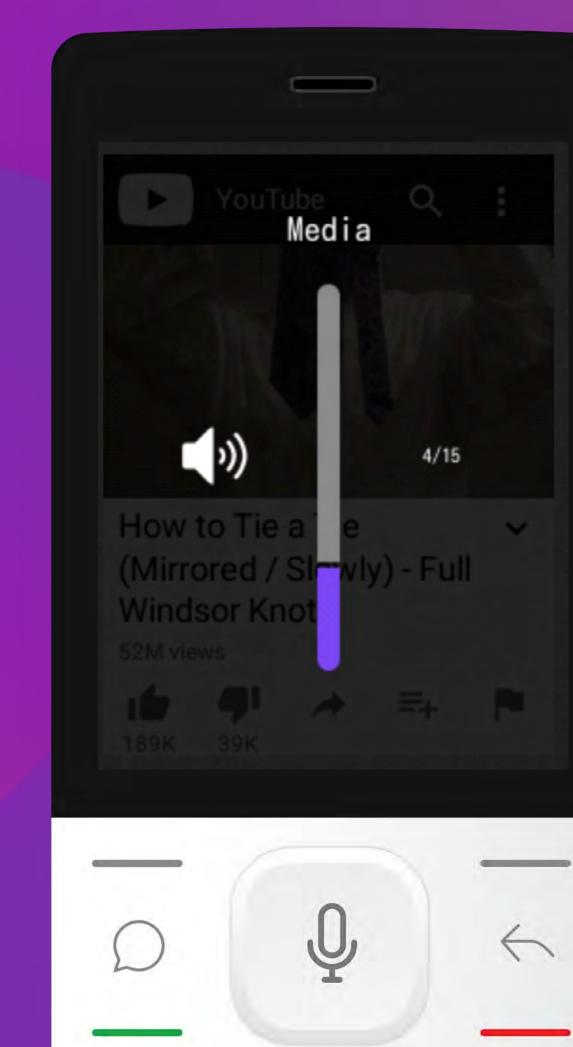

# **Controlling the** video volume

Use the **1 and 3 buttons** to control the volume.