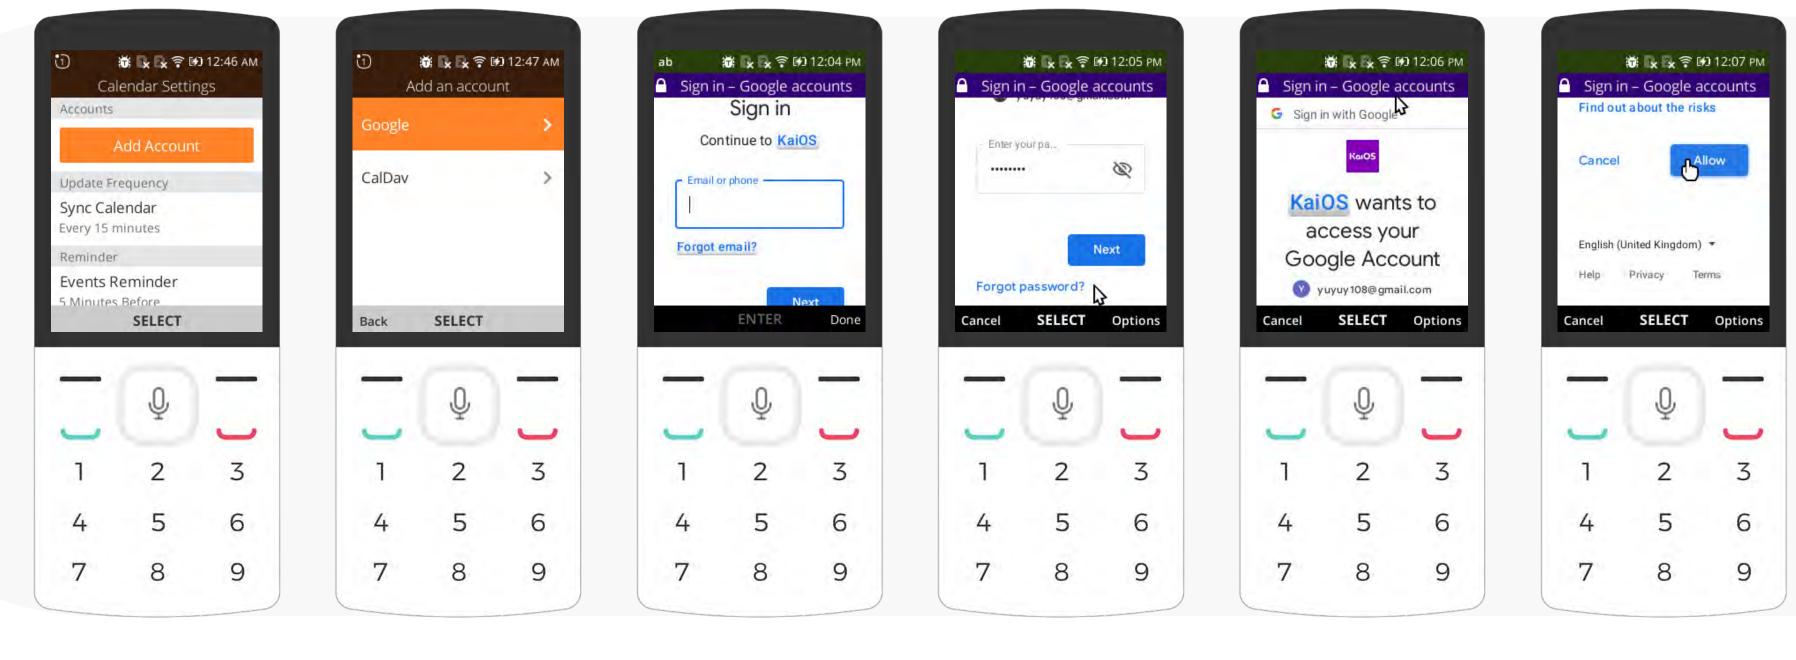

## Sync contacts with Gmail account (1/2) for 2.5 R1

In Contacts, navigate to Settings, select Import contacts.

Navigate to **Gmail**. Click Select.

Input account, then click Next.

#### Cont'd on next page

Input password.

You will be taken to Google's user confirm page.

Click **Allow**.

### Sync contacts with Gmail account (2/2) for 2.5 R1

Cont'd from previous page

KaiOS will read out contacts from your Gmail account.

Your contacts are imported! The phone storage limit is 2000 contacts. Gmail's storage limit is also 2000 contacts.