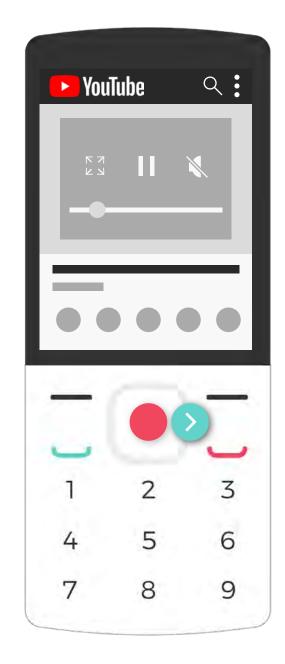

# Playing and pausing a video

Navigate to the video. You'll see a cursor on the screen. Press the **center key** to play.

The video will start playing.

To pause the video, press the **center key**. Next, use the **right key** to access the pause button. Press the **center key** to hit pause.

## **Entering full screen mode**

To enter full screen mode, click on the video. A submenu will appear.

Navigate to the full screen icon and click.

Click the **Back/End call button** to exit full screen.

# **Controlling the** video volume

Use the **1 and 3 buttons** to control the volume.