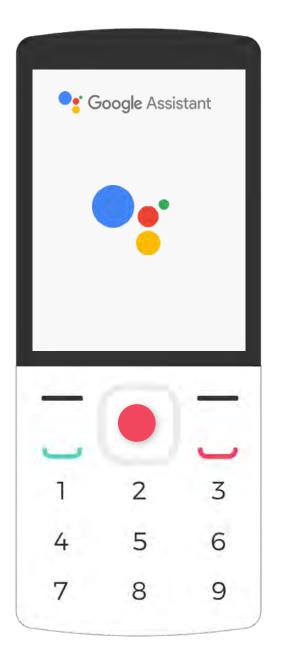

## Opening your Google Assistant

Press the center key for 2 seconds (long press) to start talking to the Assistant.

### Search online using **Google Assistant**

Press the center key for at least 2 seconds.

Ask a question or say the word you want to search.

Wait for Google Assistant to repeat what you said. Your search result will appear.

### Using voice to open a camera and apps

Press the center key for at least 2 seconds.

Say "Open camera."

Wait for Google Assistant to repeat what you said. Your camera will open.