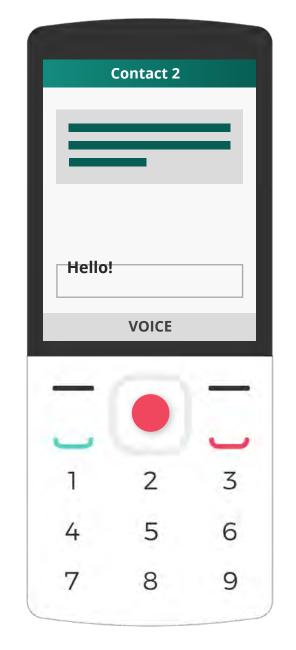

### Start a new chat

Press the **center key** to select New Chat.

Enter the contact's name in the search box. Click the **center key** to Open.

You're ready to start a new chat!

### Send a message

Navigate to a contact name and press the center key to Open.

Type in a message, then press the **center key** to Send.

Your message was sent!