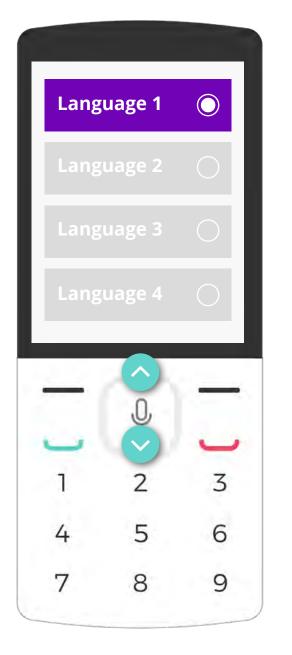

## Setting your language

Navigate to Settings and press the center key to select.

Press the center key to select Change language.

Use the up and down keys to find your language.

4 7

-

| Lan            | guage 1 | $\bigcirc$ |
|----------------|---------|------------|
| Lan            | guage 2 |            |
| Lan            | guage 3 | $\bigcirc$ |
|                |         |            |
| Lan            | guage 4 | $\bigcirc$ |
| Lan            | guage 4 |            |
| Lan            | guage 4 |            |
| Lan            | guage 4 |            |
| Lan;           | guage 4 | 3          |
| Lan;<br>1<br>4 |         |            |
| -              | 2       | 3          |

Press the center key to select. You can now speak to Google Assistant in your own language!

भाषा बदल दी गई है।

बेहतर भाषण मान्यता सुविधाओं को प्रदान करने के लिए, Google सहायक आपके संपर्कों तक पहुंच बनाना चाहता है। यह Google सहायक को बेहतर ढंग से समझने में सहायता करेगा कि आप किससे कॉल करना चाहते है या टेक्स्ट करना चाहते हैं। Google सहायक को इस जानकारी तक पहुंचने की अनुमति देकर, आप Google की सेवा की शर्तों और गोपनीयता नीति से आगे बढ़ो वापस