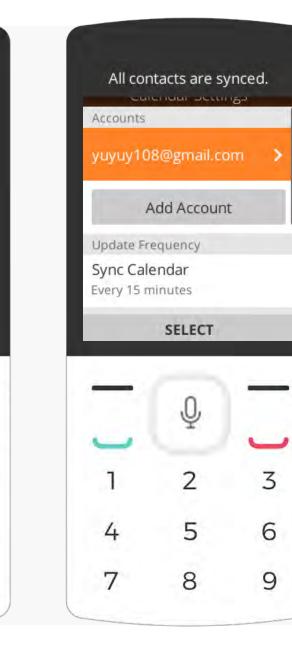

Navigate to **Sync** account contacts. Click Select.

*Your contacts are* synced!

Apps synced to your account will be displayed. *Your contacts are synced!* 