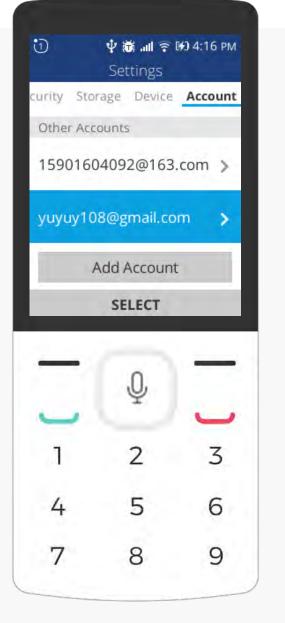

# Sync contacts with Gmail account via Account Settings

#### for 2.5 R2

In Settings, under the **Account** tab, select **Add Account**.

Select Google.

Follow same steps as Sync contacts with Gmail account via Contact Settings.

Once connected, you will be taken back to the Account Settings page. Select your **connected Gmail account**.