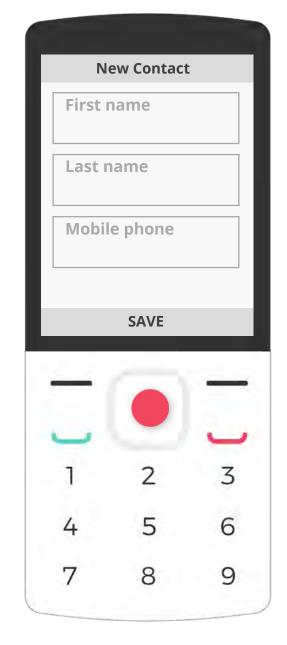

### Add a new contact

Select Options by pressing the **right key**.

Press the **center key** to Add new contact.

Enter the contact's first name, last name, and mobile phone number. Press the **center key** to Save.