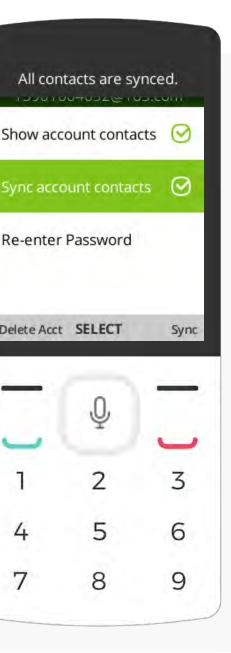

Navigate to **Sync** account contacts. Click Select.

*Your contacts are* synced!