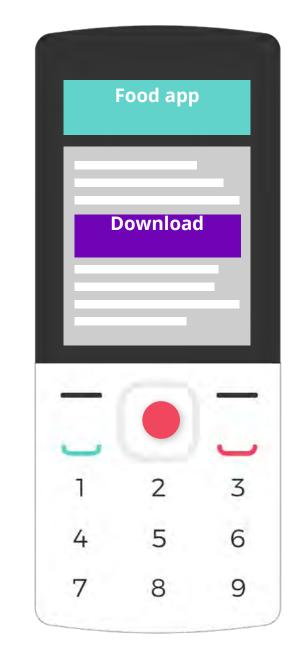

### **Download an app** from the KaiStore

Press the center key to select an app.

Use the up and down keys to read the app description.

Press the center key to download.

4

7

Press the center key to open the app when the download is complete.