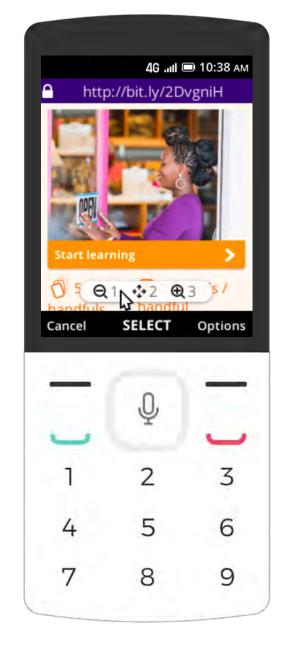

## Learning with the Life app

Browse through the titles, press on what you want to learn.

It will open an internet website. You can trust what you read there.

| http                                                                                                                | ://bit.ly/2D                                                                                                                                                  | 10:38 AN                                                              |
|---------------------------------------------------------------------------------------------------------------------|---------------------------------------------------------------------------------------------------------------------------------------------------------------|-----------------------------------------------------------------------|
| A major p<br>success is<br>making si<br>able to ge<br>your com<br>other har<br>about con<br>different<br>topic focu | part of busin<br>s planning a<br>ales so that<br>enerate reve<br>pany. Sales,<br>nd, is very m<br>mmunicatio<br>situations. T<br>uses on imp<br>s skills from | nd<br>you are<br>onue for<br>on the<br>uuch<br>n in<br>This<br>roving |
| to execut<br>Cancel                                                                                                 | ion.<br>SELECT                                                                                                                                                | Options                                                               |
|                                                                                                                     |                                                                                                                                                               | Options                                                               |
|                                                                                                                     |                                                                                                                                                               | Options                                                               |
|                                                                                                                     | SELECT                                                                                                                                                        | Options<br>J<br>3<br>6                                                |

Each website is different, usually you just need to press the center key to start reading.

If you are no longer interested, press the red key to go back and read about a new topic.

| ∎ ا⊪. 4G<br>DUCATION | в 10:38 ам |
|----------------------|------------|
| d your Bu            | siness     |
| ting Jobs            |            |
| ool                  |            |
| rn to Read           | l .        |
| SELECT               | Options    |
| Ŷ                    | -          |
| 2                    | 3          |
| 5                    | 6          |
| 8                    | 9          |
|                      |            |