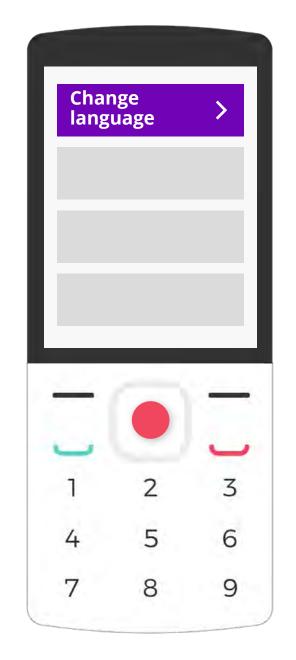

## Setting your language

Navigate to Settings and press the center key to select.

Press the center key to select Change language.

Use the up and down keys to find your language.

4 7

-

| Lan            | guage 1 | $\bigcirc$ |
|----------------|---------|------------|
| Lan            | guage 2 |            |
| Lan            | guage 3 | $\bigcirc$ |
|                |         |            |
| Lan            | guage 4 | $\bigcirc$ |
| Lan            | guage 4 |            |
| Lan            | guage 4 |            |
| Lan            | guage 4 |            |
| Lan;           | guage 4 | 3          |
| Lan;<br>1<br>4 |         |            |
| -              | 2       | 3          |

Press the center key to select. You can now speak to Google Assistant in your own language!

भाषा बदल दी गई है।

बेहतर भाषण मान्यता सुविधाओं को प्रदान करने के लिए, Google सहायक आपके संपर्कों तक पहुंच बनाना चाहता है। यह Google सहायक को बेहतर ढंग से समझने में सहायता करेगा कि आप किससे कॉल करना चाहते है या टेक्स्ट करना चाहते हैं। Google सहायक को इस जानकारी तक पहुंचने की अनुमति देकर, आप Google की सेवा की शर्तों और गोपनीयता नीति से आगे बढ़ो वापस