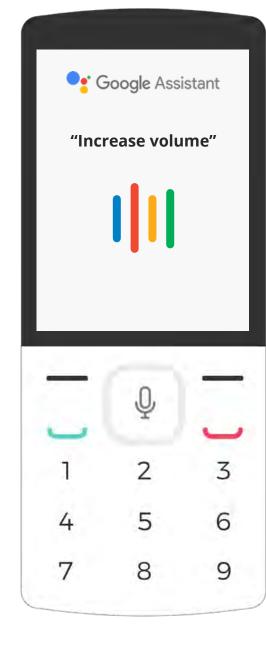

### How to activate Google Assistant

Press the center key for **2 seconds** (long press) to start talking to Google Assistant.

.

0

Cancel

## Opening your Google Assistant

Press the center key for 2 seconds (long press) to start talking to the Assistant.