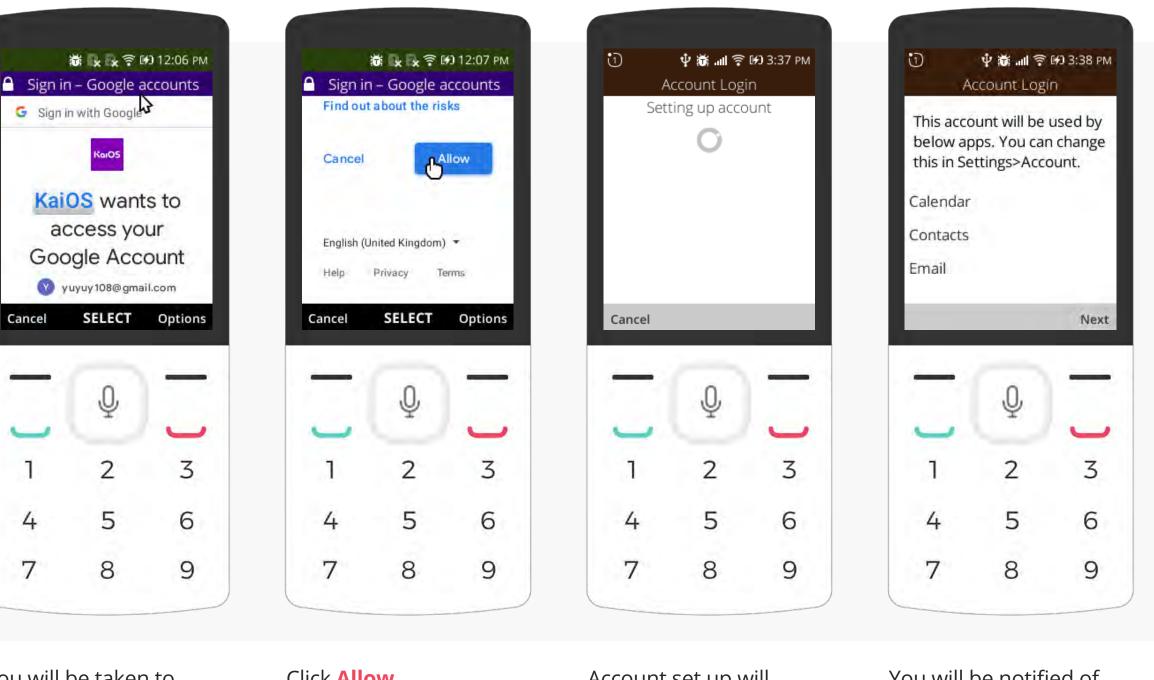

## Sync contacts with Gmail account (1/2) for 2.5 R1

In Contacts, navigate to Settings, select Import contacts.

Navigate to **Gmail**. Click Select.

Input account, then click Next.

#### Cont'd on next page

Input password.

You will be taken to Google's user confirm page.

Click **Allow**.

### Sync contacts with Gmail account (2/2) for 2.5 R1

Cont'd from previous page

KaiOS will read out contacts from your Gmail account.

Your contacts are imported! The phone storage limit is 2000 contacts. Gmail's storage limit is also 2000 contacts.