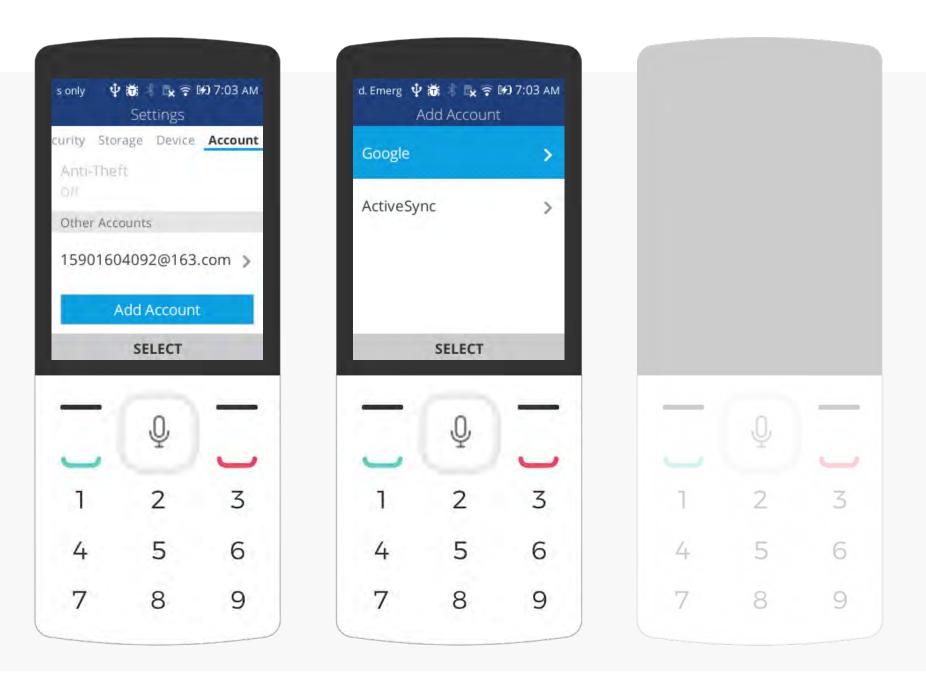

# Sync contacts with Activesync account (1/2) for 2.5 R2

In the **Contact Settings** page, navigate to **Add Account**, click Select. Select Activesync.

Input your Activesync account details.

|   | ப்                 |   |          | Ad       | M card. E 中満 二人 奈 印 6:55 AM<br>Account Login |      |   | 1 card. Er 中前 日本 ● F1 6:56 A<br>Account Login Each app has different<br>default syncing intervals,<br>please check in app<br>settings. |    |  |
|---|--------------------|---|----------|----------|----------------------------------------------|------|---|----------------------------------------------------------------------------------------------------------------------------------------|----|--|
|   | Setting up account |   | below ap | Contacts |                                              |      |   |                                                                                                                                        |    |  |
| L |                    |   |          |          |                                              | Next |   | _                                                                                                                                      | Ne |  |
|   | 51                 | Ŷ | -        | 5        | Ŷ                                            | 5    | 5 | Ŷ                                                                                                                                      |    |  |
|   | 1                  | 2 | 3        | 1        | 2                                            | 3    | 1 | 2                                                                                                                                      | 3  |  |
|   | 4                  | 5 | 6        | 4        | 5                                            | 6    | 4 | 5                                                                                                                                      | 6  |  |
|   |                    | 8 | 9        | 7        | 8                                            | 9    | 7 | 8                                                                                                                                      | 9  |  |

Account set up will begin.

You will be notified of the apps connected to your account.

Click **Next** to acknowledge app settings notification.

Cont'd on next page

### Sync contacts with Activesync account (2/2)for 2.5 R2

Cont'd from previous page

You will be taken back to the Contact Settings page. Navigate to your connected Activesync account. Click Select.

Navigate to **Sync** account contacts. Click Select.