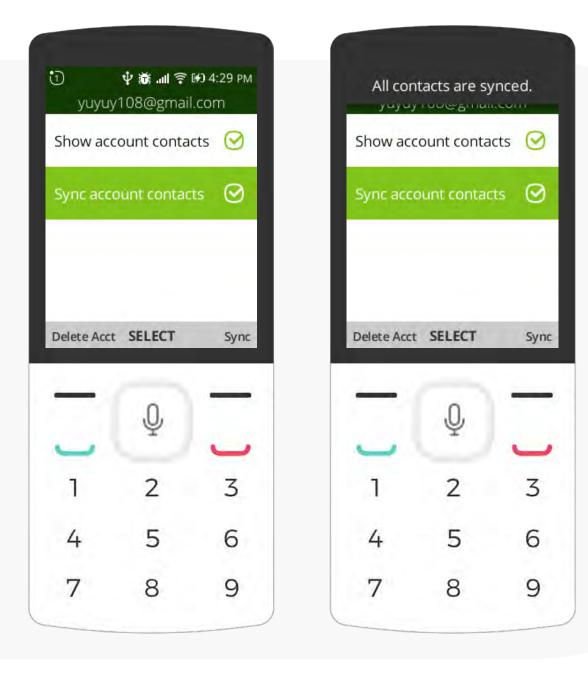

Navigate to **Sync** account contacts. Click Select.

*Your contacts are* synced!

### Sync contacts with Activesync account (2/2)for 2.5 R2

Cont'd from previous page

You will be taken back to the Contact Settings page. Navigate to your connected Activesync account. Click Select.

Navigate to **Sync** account contacts. Click Select.

*Your contacts are* synced!