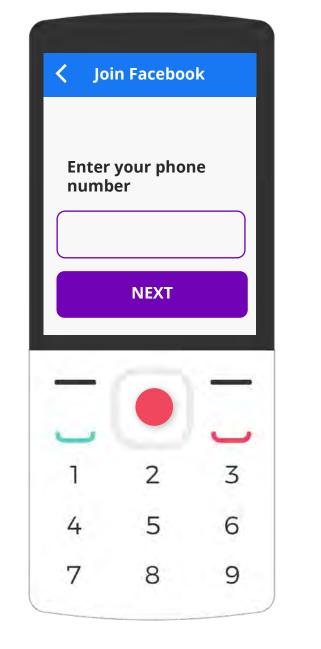

Enter your phone number. Click next.

the center key. Click next. On the next screen, create a password, then press the center key to Sign Up. You're all set!

Choose your gender and press