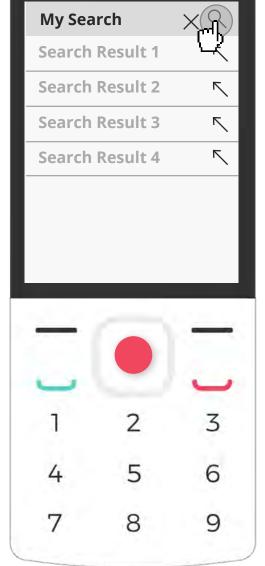

## Searching for a video

Navigate to the search icon and press the center key.

Search Filter 1 \ Filter 2 -4 7

Use your keypad to type keywords related to your search. When you're finished, press the button on the upper right (Enter).

Filter your results by channel, playlist, or time.

| h Result | 2 Q |
|----------|-----|
| ×<br>×   |     |
|          |     |
|          |     |
| Q        |     |
| 2        | 3   |
| 5        | 6   |
| 8        | 9   |
|          |     |