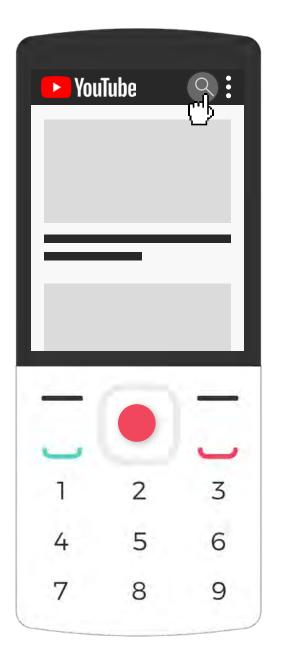

## Searching for a video

Navigate to the search icon and press the center key.

Search Filter 1 \ Filter 2 -4 7

Use your keypad to type keywords related to your search. When you're finished, press the button on the upper right (Enter).