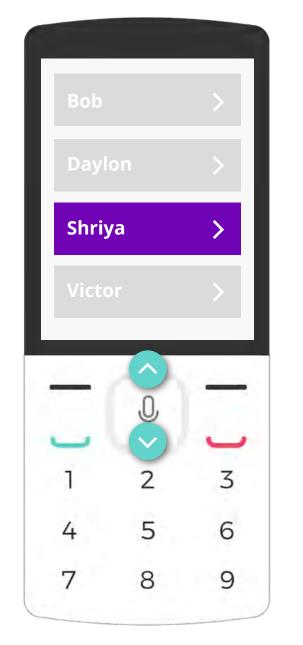

## Using Google Assistant to send SMS messages

Press the center key for at least 2 seconds. Say "SMS [contact name]."

Use the up and down keys to select the right contact. Press the center key to confirm.