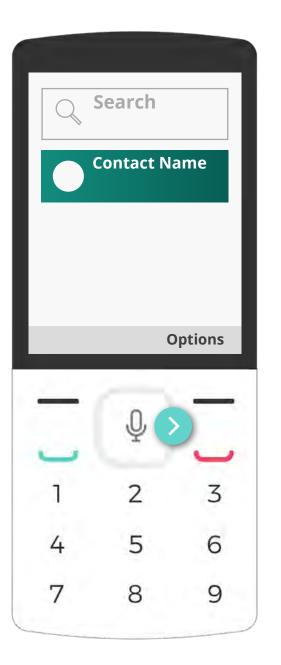

### Create a new chat

Press the **center key** to select New Chat.

Type the contact name in the search box. Next, click Open by pressing the **center key**.

| Co       | ontact Nan | ne |
|----------|------------|----|
|          |            | =  |
|          |            |    |
| Mess     | age        |    |
|          | VOICE      |    |
| _        | .0.        | -  |
| <u>ب</u> | Ŷ          | -  |
| 1        | 2          | 3  |
| 4        | 5          | 6  |
|          |            |    |