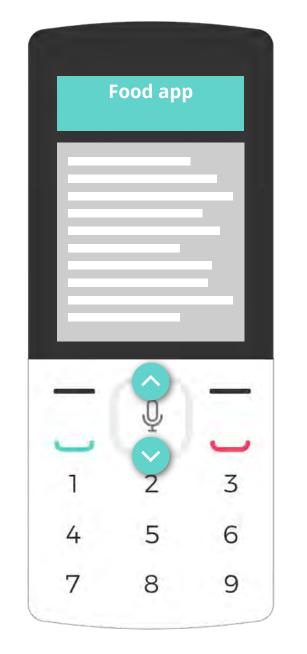

### **Download an app** from the KaiStore

Press the center key to select an app.

Use the up and down keys to read the app description.

Press the center key to download.

4

7

Press the center key to open the app when the download is complete.