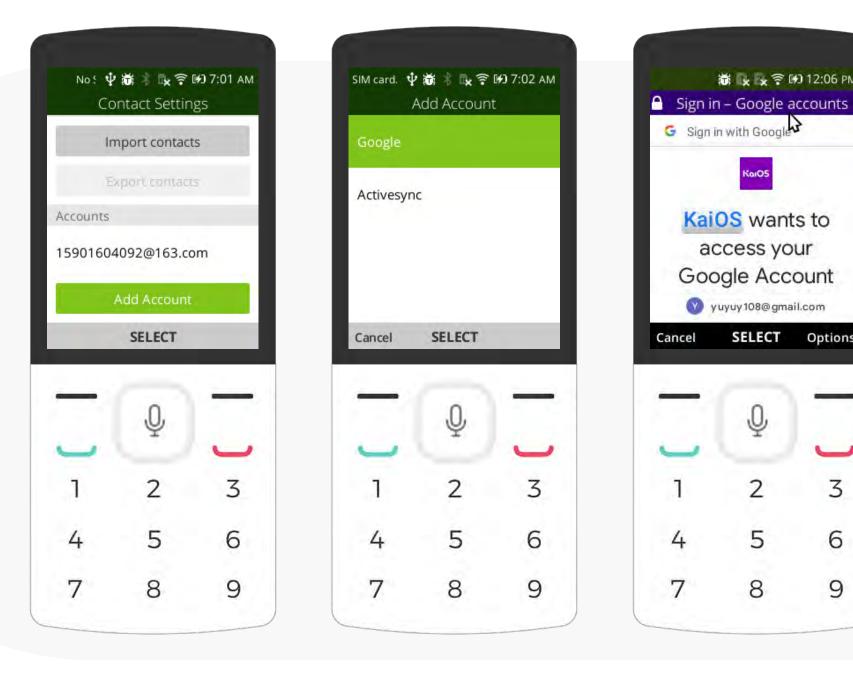

## Sync contacts with Gmail account via Contact Settings (1/2)

#### for 2.5 R2

Navigate to **Contact** Settings. Select Add Account.

Navigate to **Google**. Click Select.

You will be taken to Google's user confirm page.

005

access your

Ŷ

2

5

8

Cont'd on next page

Click **Allow**.

Account set up will begin.

You will be notified of the apps connected to your account.