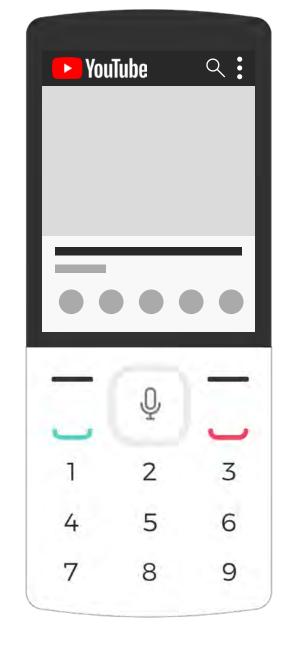

## **Opening the YouTube app**

Home screen

Use the **left key** to access the carousel launcher.

Use the **down key** to navigate to YouTube. Press the **center key** to select the app.

### How voice search on YouTube works

Navigate to the Search icon, and press the center key Hold the center button for 2 seconds and say the video you want to search Your search result will appear, Select what you want to watch