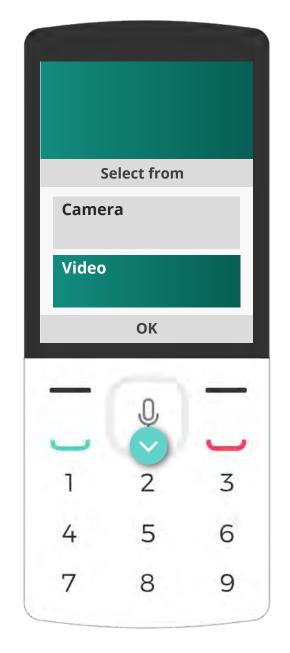

### How to send videos with WhatsApp

Press left key for More

Select Send video

Navigate to a video and press the **center key** to Open.

Cycle through to the video you want to send, press Select. Add a caption, and press Send. Your video is sent