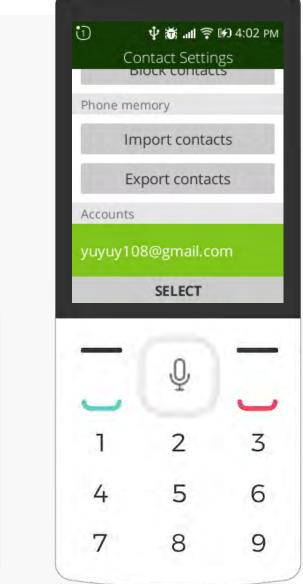

# How to Sync your contacts

## Sync contacts with Gmail account (1/2) for 2.5 R1

In Contacts, navigate to Settings, select Import contacts.

Navigate to **Gmail**. Click Select.

Input account, then click Next.

#### Cont'd on next page

Input password.

You will be taken to Google's user confirm page.

Click **Allow**.

### Sync contacts with Gmail account (2/2) for 2.5 R1

Cont'd from previous page

KaiOS will read out contacts from your Gmail account.

Your contacts are imported! The phone storage limit is 2000 contacts. Gmail's storage limit is also 2000 contacts.