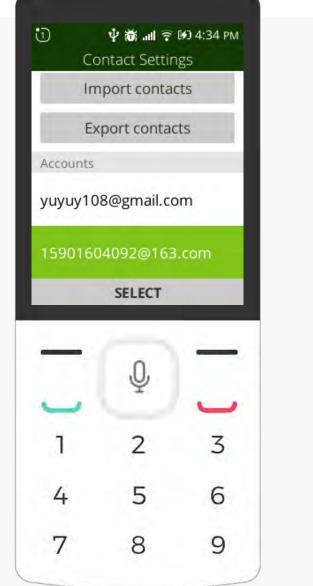

## Sync contacts with Gmail account via Contact Settings (2/2)

#### for 2.5 R2

Cont'd from previous page

Click **Next** to acknowledge app settings notification. You will be taken back to the Contact Settings page. Navigate to your connected Gmail account. Click Select.

Ŷ

2

5

8

-

3

6

9

Navigate to **Sync** account contacts. Click Select.

*Your contacts are* synced!