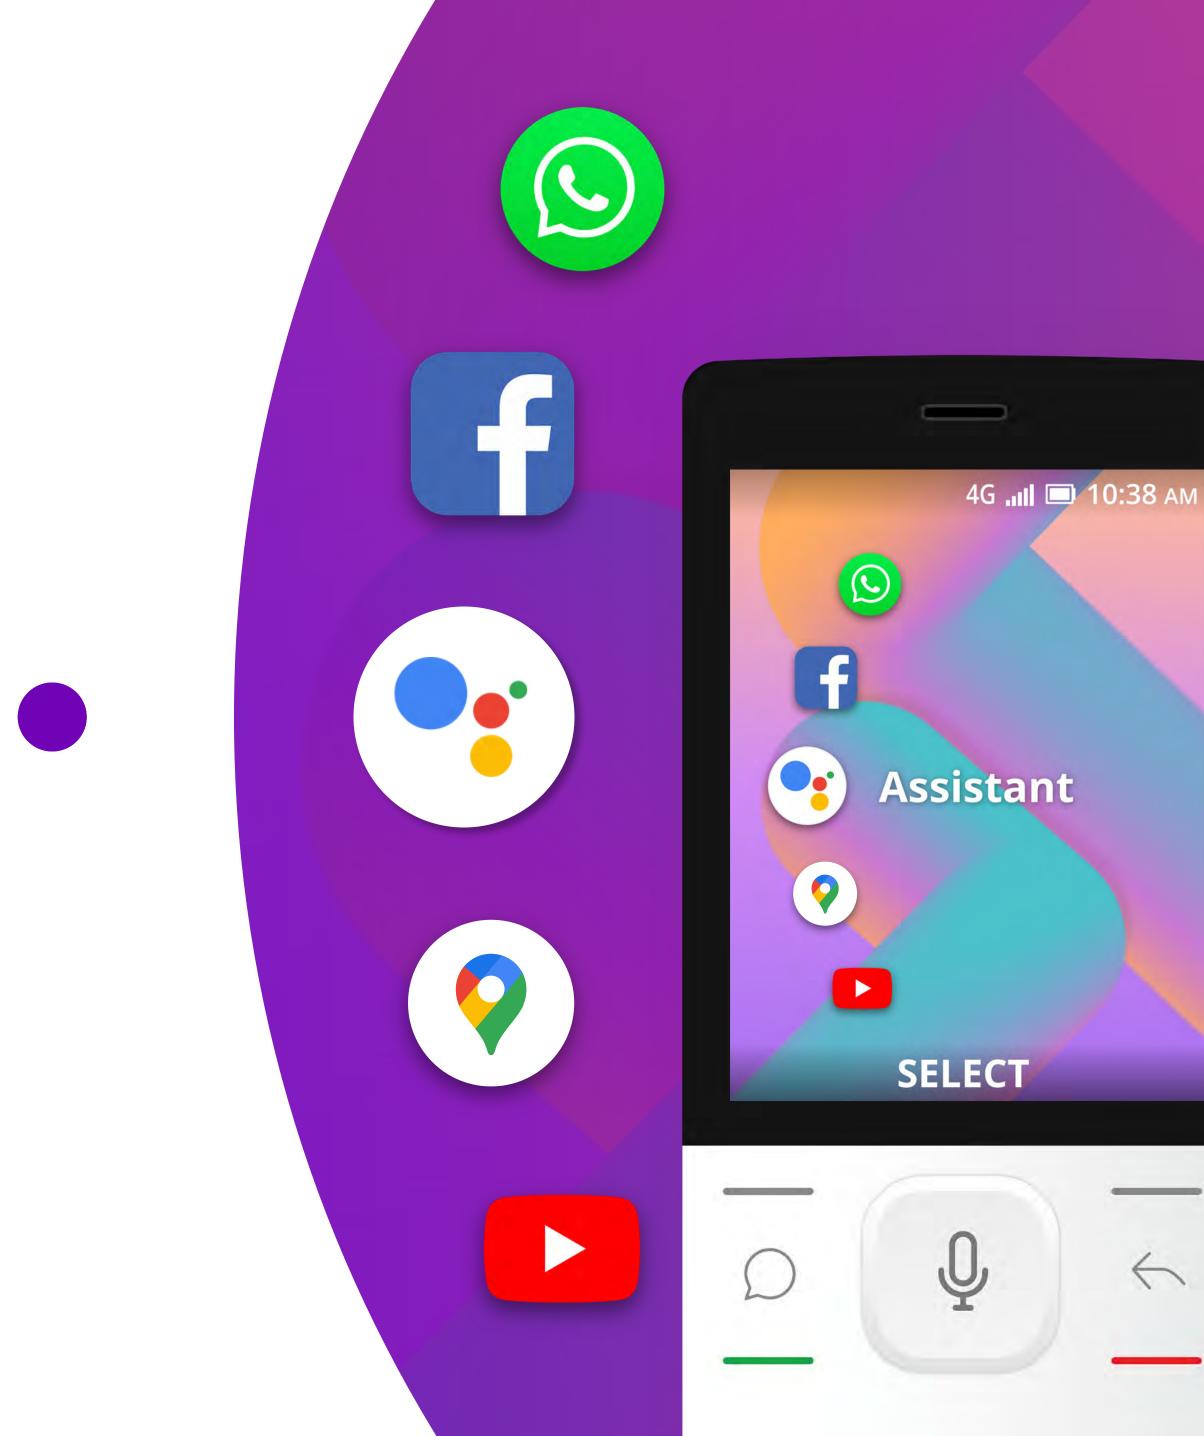

KaiOS is on a mission to close the digital divide. We want everyone to participate in the digital revolution.

KaiOS not only brings global apps like WhatsApp, **Google Assistant, YouTube**, Facebook, and Google Maps to smart feature phones, but also **works with** local developers to create meaningful apps.

### The world's most popular apps

Including WhatsApp, YouTube, Facebook, and Google Maps.

Long-lasting battery life that can last up to 5 days.