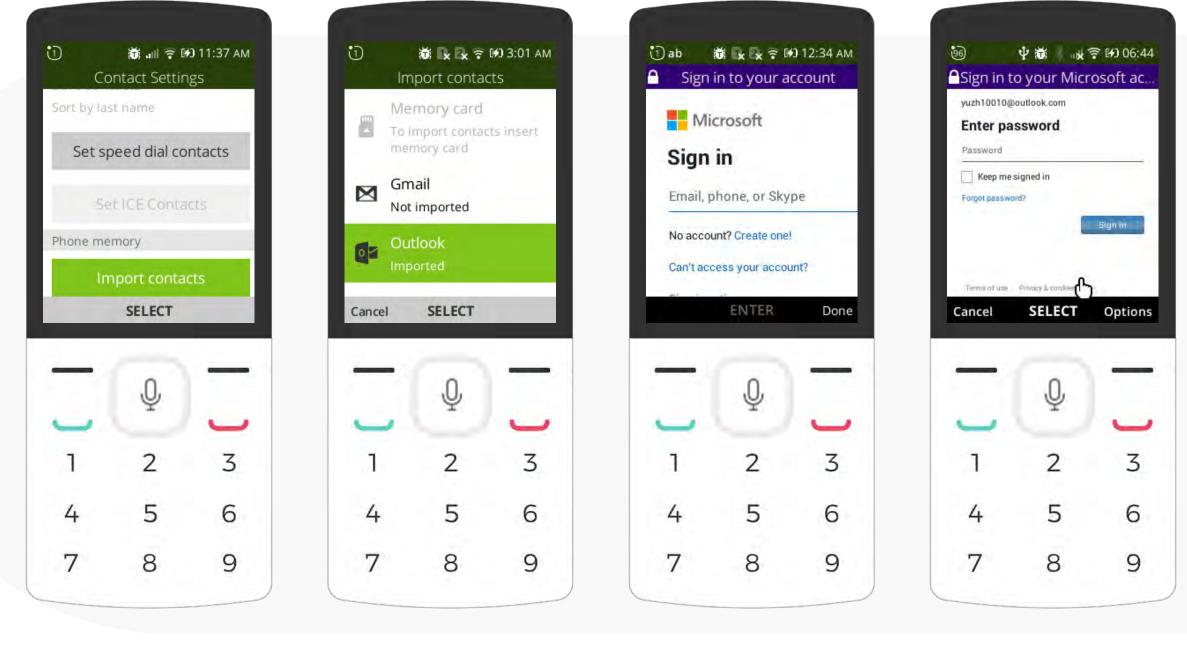

#### **Sync contacts with Outlook account** for 2.5 R1

In the **Contact Settings** page, navigate to **Import Contacts**, click Select. Select **Outlook**.

Input your Outlook account details.

Input password. Click **Sign In**.

🕷 💽 💽 🛜 😥 12:41 AM

live

Reading contacts from

Ð

Outlook..

1/7

Cancel

1

4

7

満 💽 🖓 🎓 🕼 12:38 AM

live

Ŷ

2

5

8

-

3

6

9

Importing contacts from

Ð

KaiOS will begin to read contacts from your account.

Contacts will begin importing.

Your contacts are imported!