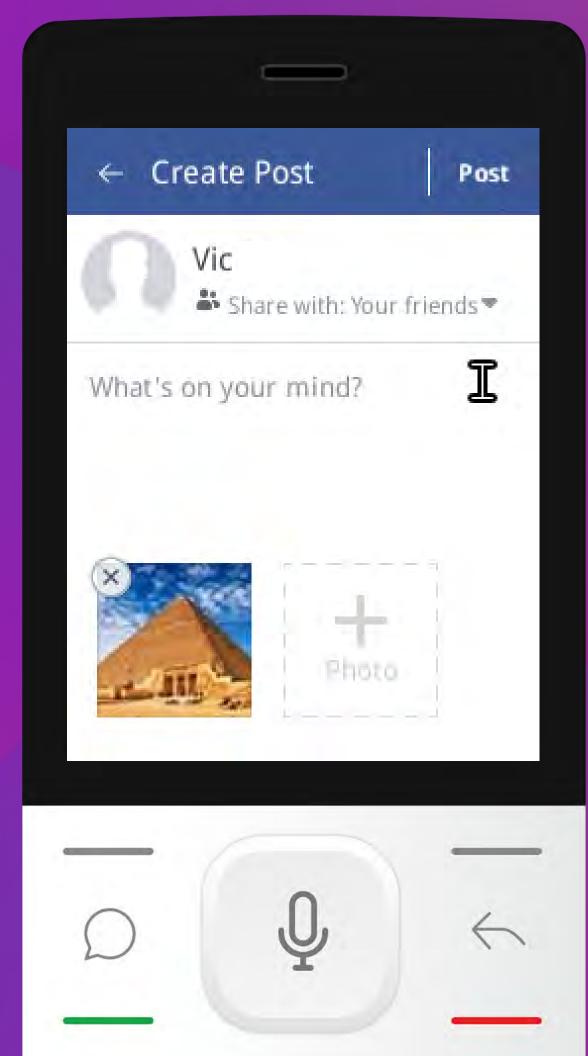

## Uploading a picture

On your News Feed, navigate to click Photo.

Press the center key to choose Gallery.

Press the center key to Select a photo. Press the left key when you're done. On the next screen, navigate to Post. Then, press the center key. You've posted a photo!