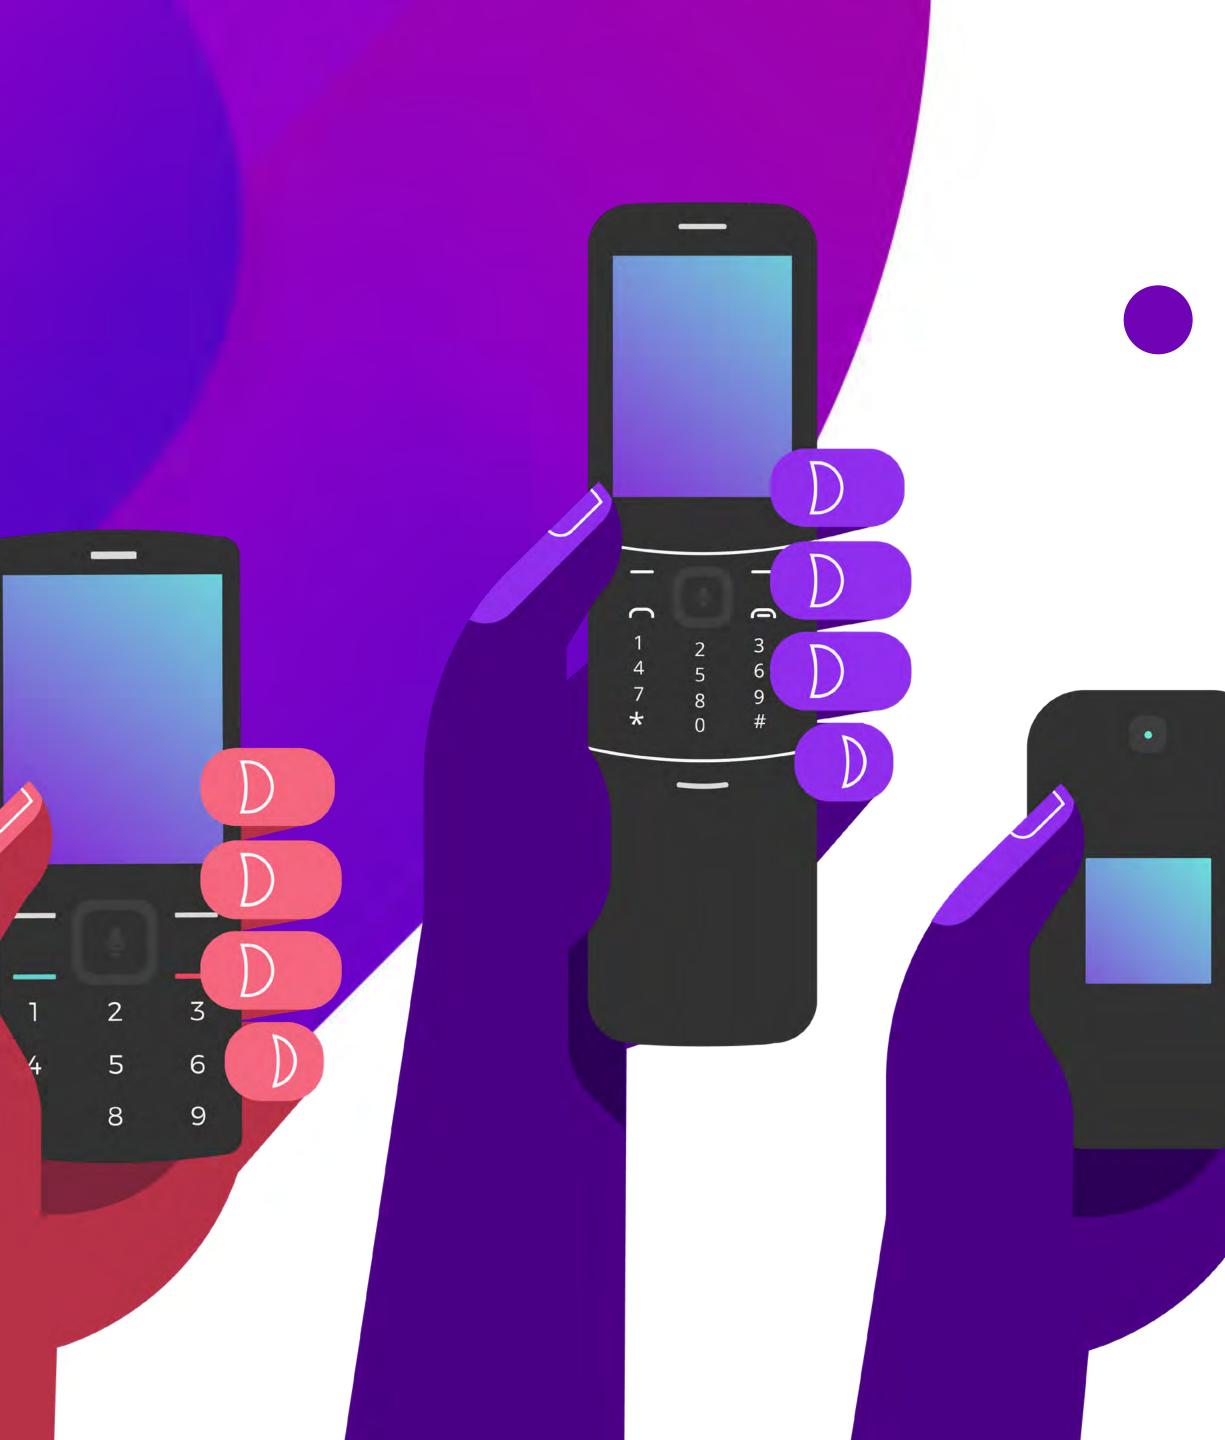

# FVe CUICK facts

about KaiOS

KaiOS is an operating system for mobile phones; it's the software that runs the phone.

KaiOS enables **smart feature phones**. They're affordable and durable like feature phones, but with all the essential features of a smartphone (3G/4G, WhatsApp, a store for apps, and more).

KaiOS is on a mission to close the digital divide. We want everyone to participate in the digital revolution.

KaiOS not only brings global apps like WhatsApp, **Google Assistant, YouTube**, Facebook, and Google Maps to smart feature phones, but also **works with** local developers to create meaningful apps.

KaiOS runs on over **100 million devices** 

worldwide – and counting.

5