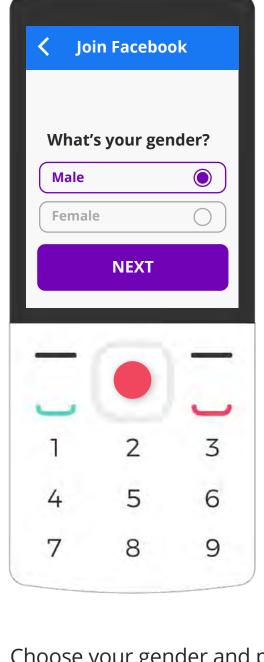

Enter your phone number. Click next.

the center key. Click next. On the next screen, create a password, then press the center key to Sign Up. You're all set!

Choose your gender and press