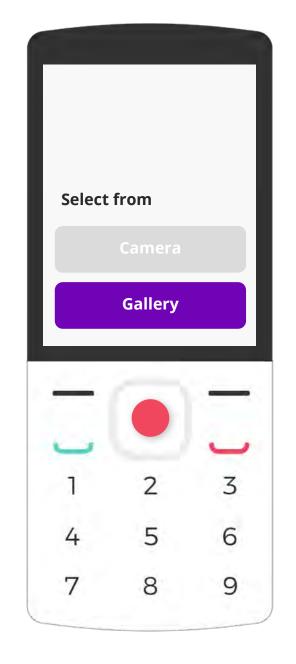

## Uploading a picture

On your News Feed, navigate to click Photo.

Press the center key to choose Gallery.

Press the center key to Select a photo. Press the left key when you're done. On the next screen, navigate to Post. Then, press the center key. You've posted a photo!