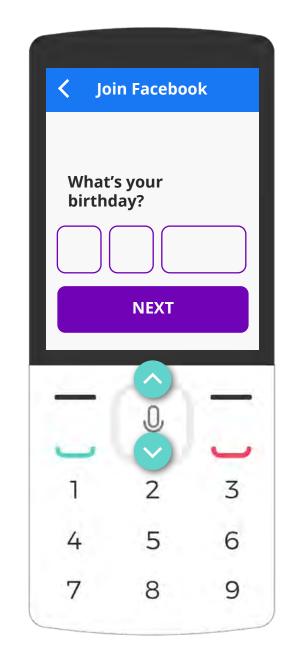

### **Create a Facebook account**

Enter your first and last names. Then press the center key to click Next.

Navigate to Birthday. Use the drop-down menu to find the correct day, month, and year. Press the center key to confirm. When you're done, click Next.