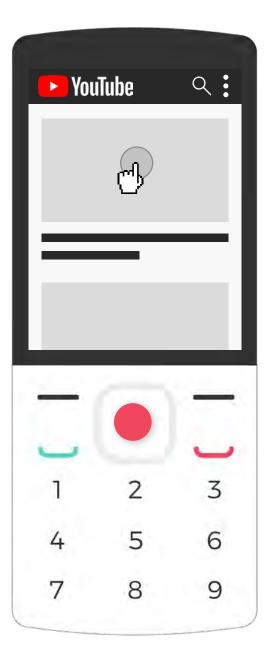

# Playing and pausing a video

Navigate to the video. You'll see a cursor on the screen. Press the **center key** to play.

The video will start playing.

To pause the video, press the **center key**. Next, use the **right key** to access the pause button. Press the **center key** to hit pause.