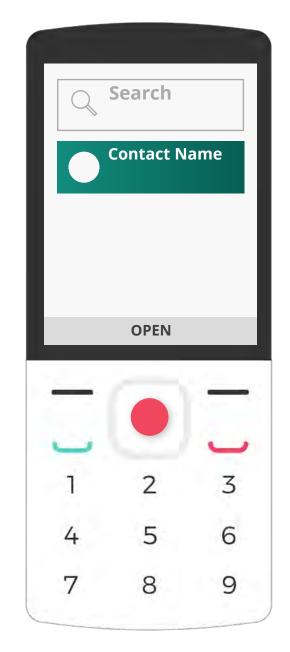

### Create a new chat

Press the **center key** to select New Chat.

Type the contact name in the search box. Next, click Open by pressing the **center key**.

| Co       | ontact Nan | ne |
|----------|------------|----|
|          |            | =  |
|          |            |    |
| Mess     | age        |    |
|          | VOICE      |    |
| _        | .0.        | -  |
| <u>ب</u> | Ŷ          | -  |
| 1        | 2          | 3  |
| 4        | 5          | 6  |
|          |            |    |

### Start a new chat

Press the **center key** to select New Chat.

Enter the contact's name in the search box. Click the **center key** to Open.

You're ready to start a new chat!