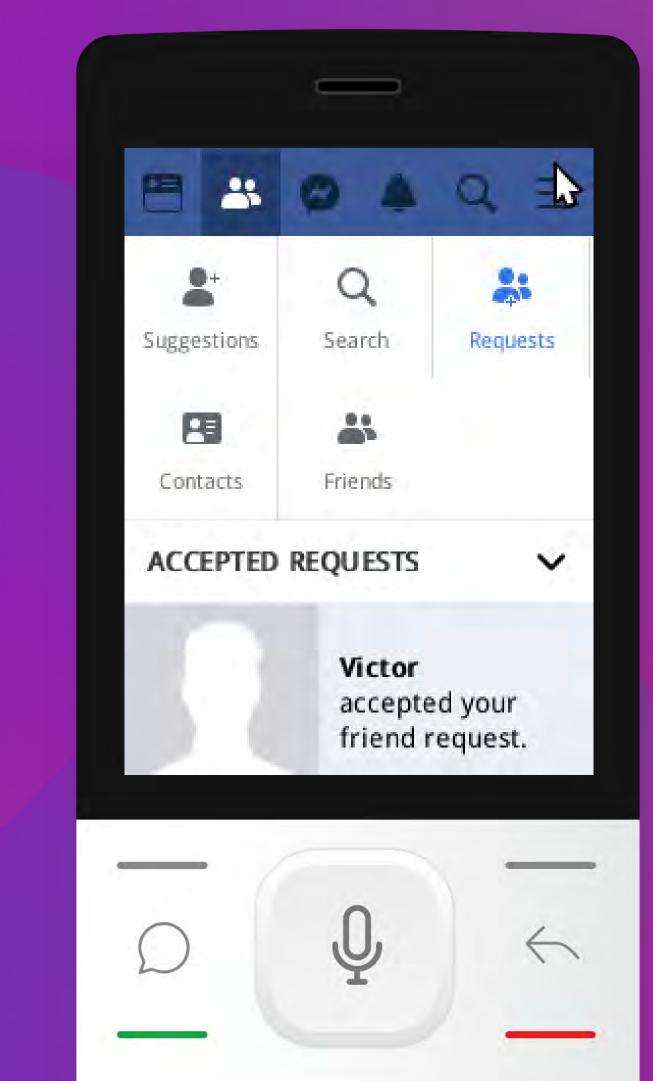

# Adding a friend

Navigate to the search box and type in a friend's name. Next, press the center key.

Click the Add Friend icon next to the person's name to send them a friend request. When they accept, you'll have them as a Facebook friend!