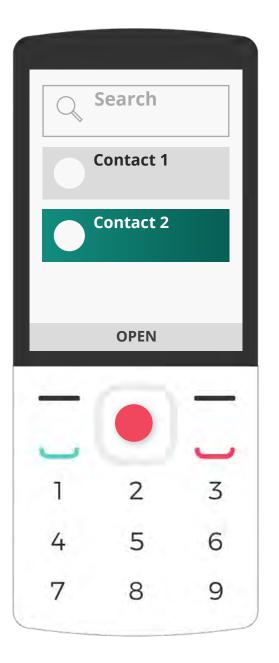

### Create a new chat

Press the **center key** to select New Chat.

Type the contact name in the search box. Next, click Open by pressing the **center key**.

| Co       | ontact Nan | ne |
|----------|------------|----|
|          |            | =  |
|          |            |    |
| Mess     | age        |    |
|          | VOICE      |    |
| _        | .0.        | -  |
| <u>ب</u> | Ŷ          | -  |
| 1        | 2          | 3  |
| 4        | 5          | 6  |
|          |            |    |