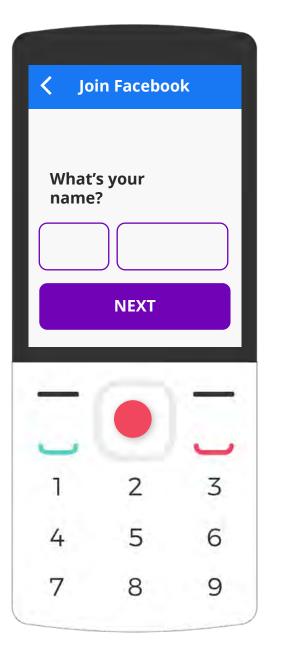

### **Create a Facebook account**

Enter your first and last names. Then press the center key to click Next.

Navigate to Birthday. Use the drop-down menu to find the correct day, month, and year. Press the center key to confirm. When you're done, click Next.