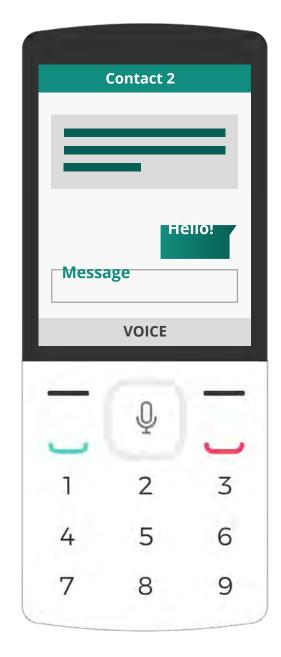

### Send a message

Navigate to a contact name and press the center key to Open.

Type in a message, then press the **center key** to Send.

Your message was sent!