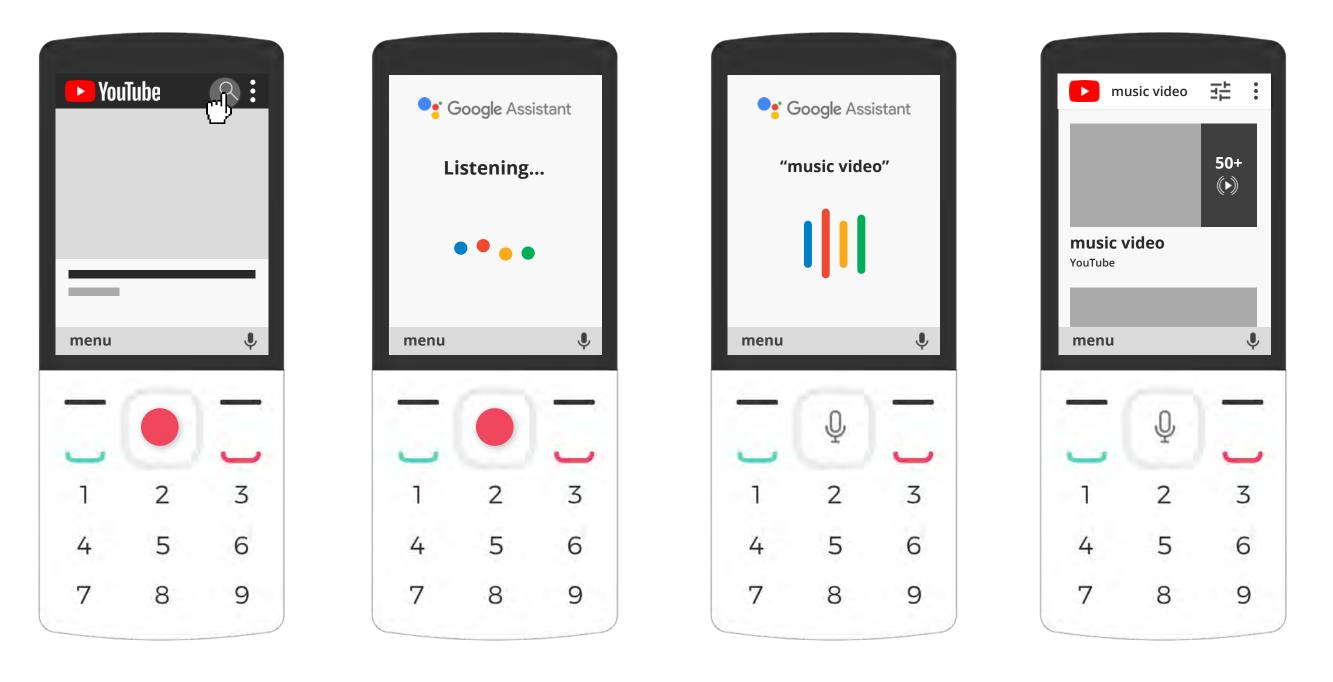

### How voice search on YouTube works

Navigate to the Search icon, and press the center key Hold the center button for 2 seconds and say the video you want to search Your search result will appear, Select what you want to watch