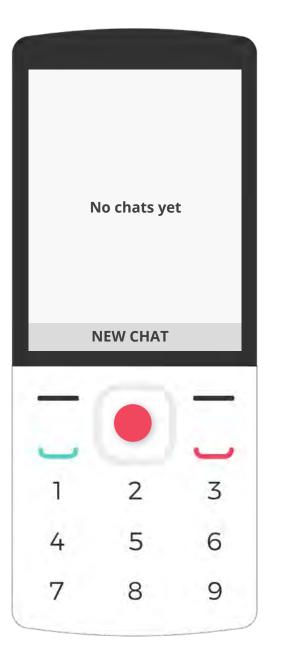

### Create a new chat

Press the **center key** to select New Chat.

Type the contact name in the search box. Next, click Open by pressing the **center key**.

| Co       | ontact Nan | ne |
|----------|------------|----|
|          |            | =  |
|          |            |    |
| Mess     | age        |    |
|          | VOICE      |    |
| _        | .0.        | -  |
| <u>ب</u> | Ŷ          | -  |
| 1        | 2          | 3  |
| 4        | 5          | 6  |
|          |            |    |