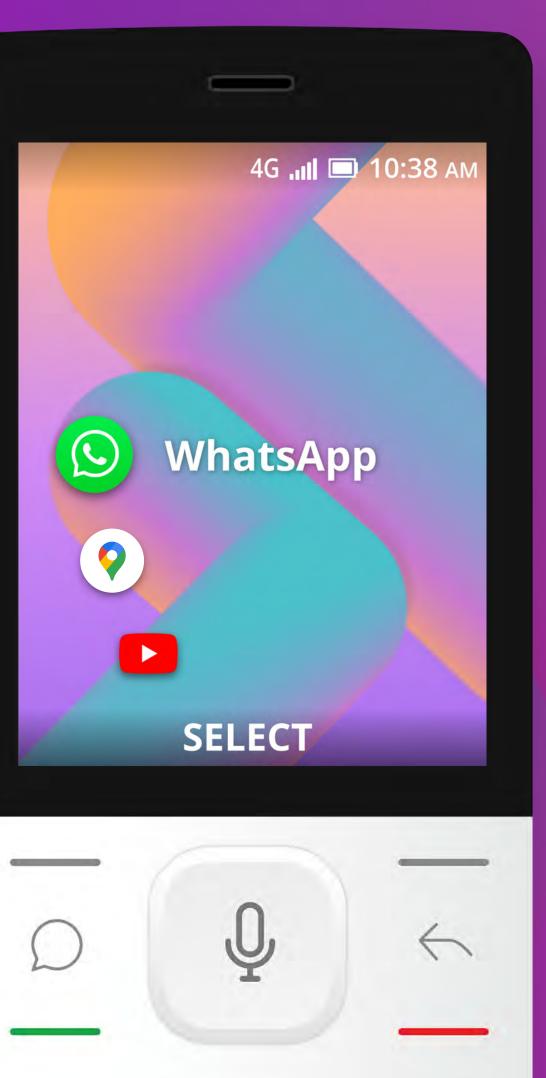

### How to use the carousel launcher

Home screen

Use the **left key** to access the carousel launcher.

Use the up and down keys to scroll through the available apps. Then, use the center key to launch the app of your choice.

## **Opening the YouTube app**

Home screen

Use the **left key** to access the carousel launcher.

Use the **down key** to navigate to YouTube. Press the **center key** to select the app.