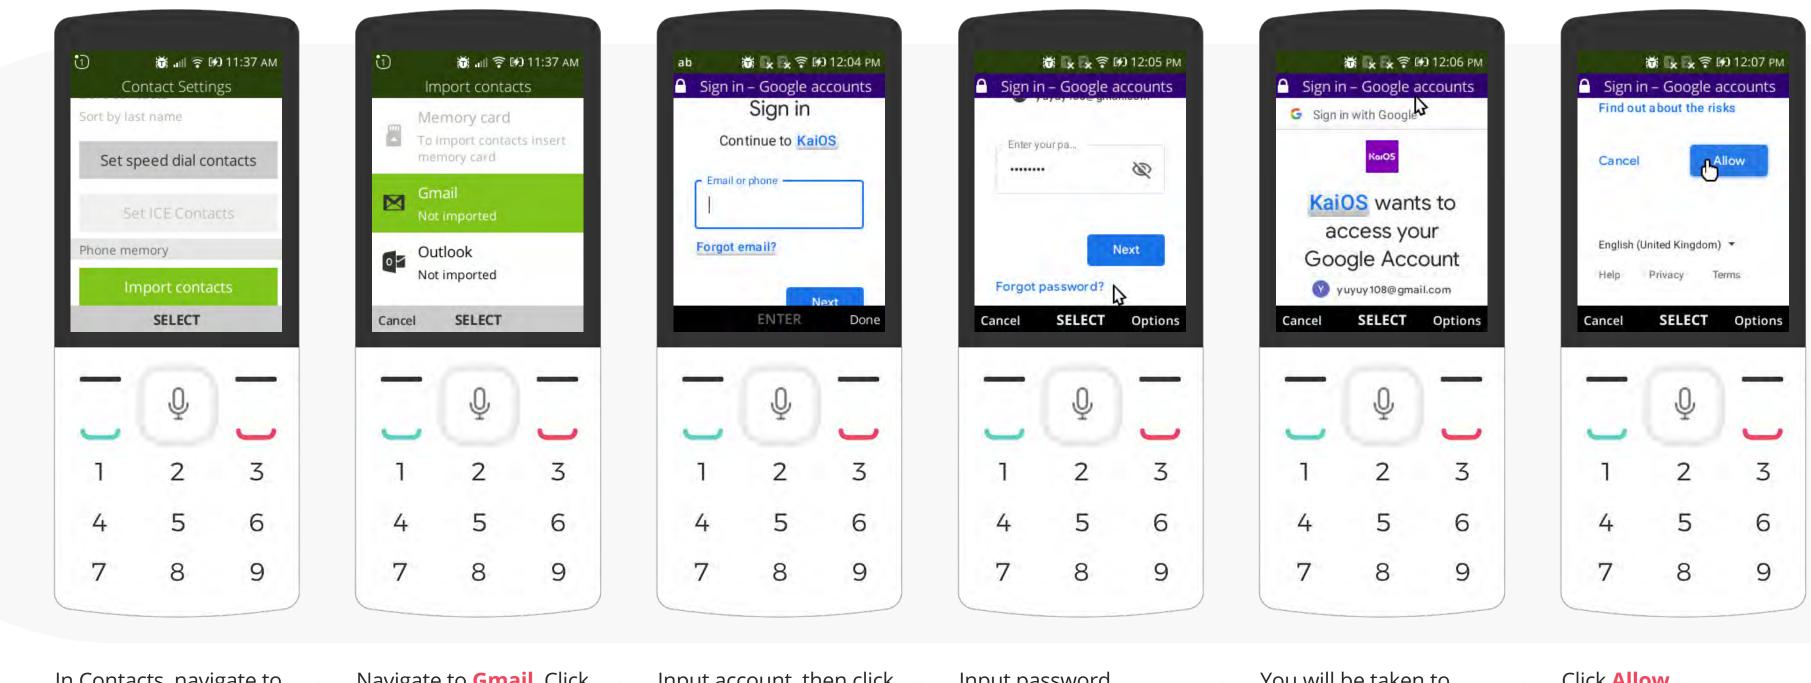

## Sync contacts with Gmail account (1/2) for 2.5 R1

In Contacts, navigate to Settings, select Import contacts.

Navigate to **Gmail**. Click Select.

Input account, then click Next.

#### Cont'd on next page

Input password.

You will be taken to Google's user confirm page.

Click **Allow**.