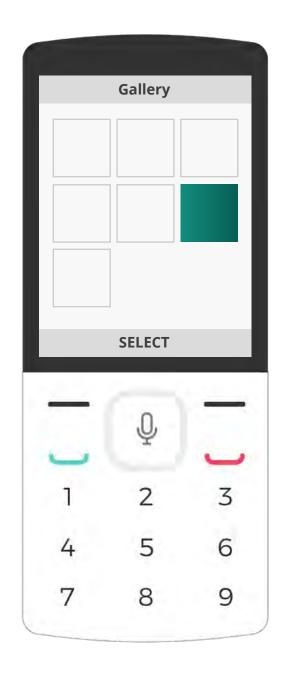

### How to send photos with WhatsApp

Press left key for More

Select Send Picture

Navigate to a gallery and press the **center key** to Open.

Cycle through to the picture you want to send, press Select. Add a caption, and press Send. Your photo is sent