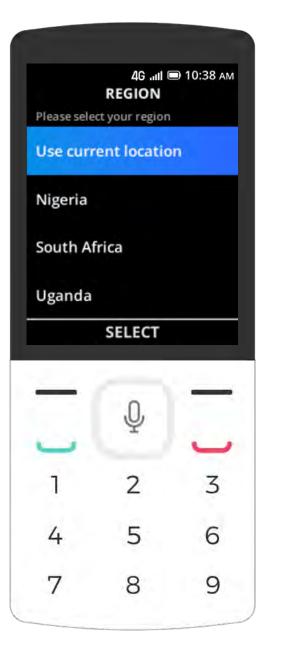

# Setting up the Life app

Select a language or your country

Check what you'd like to learn about, you can update it later.

Wait some seconds.

Please select your region

Use current location

Nigeria

South Africa

Uganda

SELECT