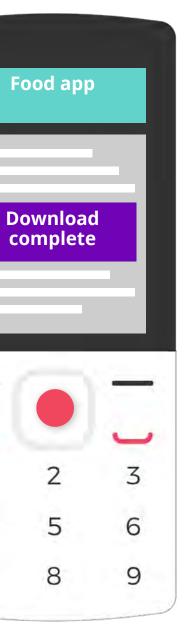

### **Download an app** from the KaiStore

Press the center key to select an app.

Use the up and down keys to read the app description.

Press the center key to download.

4

7

Press the center key to open the app when the download is complete.