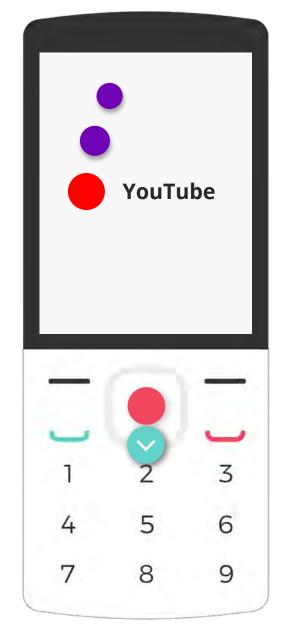

## **Opening the YouTube app**

Home screen

Use the **left key** to access the carousel launcher.

Use the **down key** to navigate to YouTube. Press the **center key** to select the app.