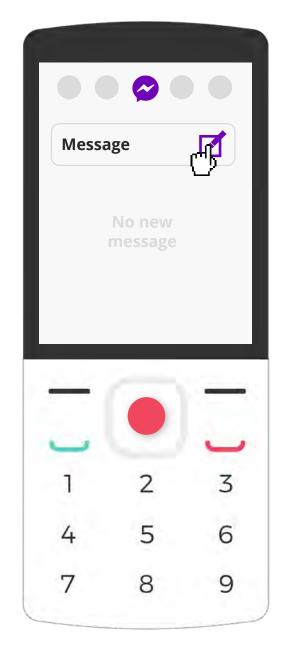

## Sending a message

Navigate to and click the Messenger icon (third on the upper left with a thunder symbol).

Navigate to and click the pen icon on the right corner. A text box will appear.

Enter a friend's name and a message. Use the right key to click Done. Navigate to Send and press the center key. Your message is sent!