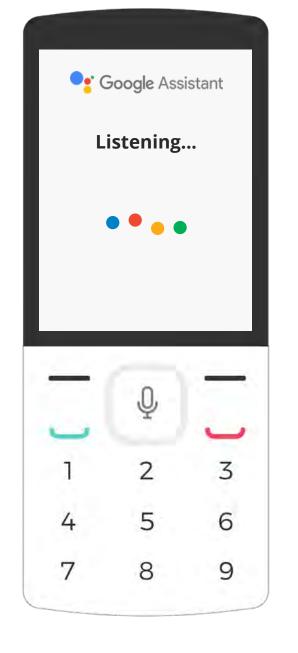

## Opening your Google Assistant

Press the center key for 2 seconds (long press) to start talking to the Assistant.