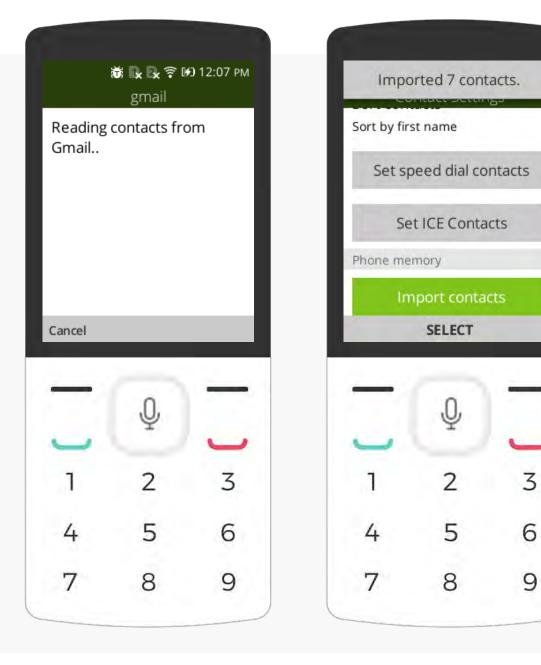

## Sync contacts with Gmail account (1/2) for 2.5 R1

In Contacts, navigate to Settings, select Import contacts.

Navigate to **Gmail**. Click Select.

Input account, then click Next.

#### Cont'd on next page

Input password.

You will be taken to Google's user confirm page.

Click **Allow**.

### Sync contacts with Gmail account (2/2) for 2.5 R1

Cont'd from previous page

KaiOS will read out contacts from your Gmail account.

Your contacts are imported! The phone storage limit is 2000 contacts. Gmail's storage limit is also 2000 contacts.