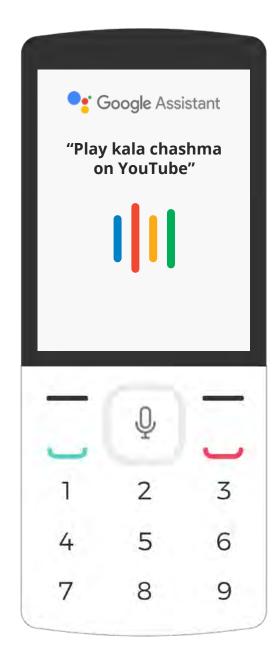

## Using Google Assistant to watch YouTube videos

Press the center key for at least 2 seconds.

Say "Play [song name] on YouTube."

Wait for Google Assistant to repeat what you said. A video of the song will start playing.

#BadshahSongs #KatrinaSongs #Ne... Kala Chashma | Baar Baar Dekho | Sidharth M Katrina K | Prem & Hardeep ft Badshah Neha K Indeep