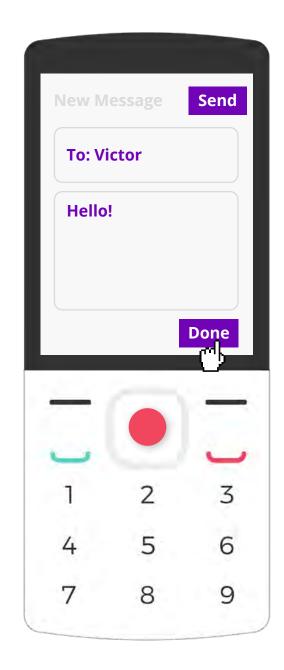

## Sending a message

Navigate to and click the Messenger icon (third on the upper left with a thunder symbol).

Navigate to and click the pen icon on the right corner. A text box will appear.

Enter a friend's name and a message. Use the right key to click Done. Navigate to Send and press the center key. Your message is sent!