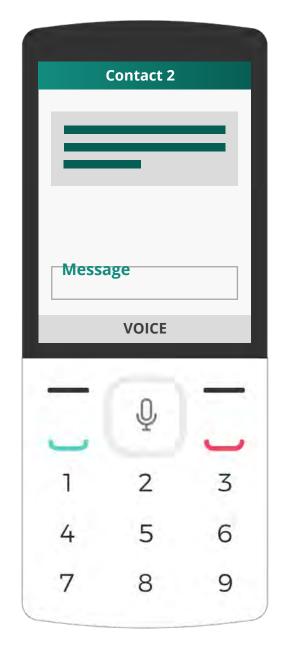

### Send a message

Navigate to a contact name and press the center key to Open.

Type in a message, then press the **center key** to Send.

Your message was sent!