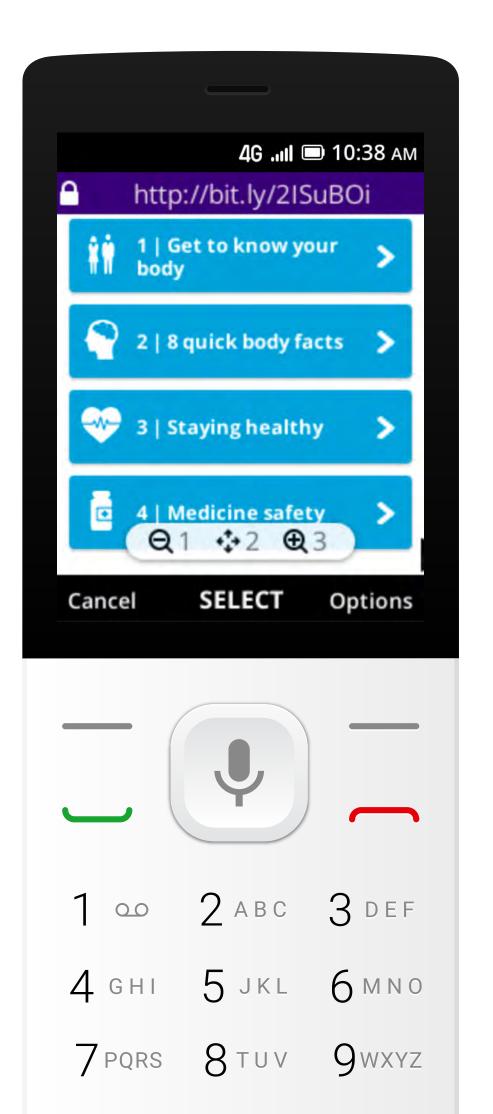

## Learning with the Life app

Browse through the titles, press on what you want to learn.

It will open an internet website. You can trust what you read there.

| http                                                                                                                | ://bit.ly/2D                                                                                                                                                  | 10:38 AN                                                              |
|---------------------------------------------------------------------------------------------------------------------|---------------------------------------------------------------------------------------------------------------------------------------------------------------|-----------------------------------------------------------------------|
| A major p<br>success is<br>making si<br>able to ge<br>your com<br>other har<br>about con<br>different<br>topic focu | part of busin<br>s planning a<br>ales so that<br>enerate reve<br>pany. Sales,<br>nd, is very m<br>mmunicatio<br>situations. T<br>uses on imp<br>s skills from | nd<br>you are<br>onue for<br>on the<br>uuch<br>n in<br>This<br>roving |
| to execut<br>Cancel                                                                                                 | ion.<br>SELECT                                                                                                                                                | Options                                                               |
|                                                                                                                     |                                                                                                                                                               | Options                                                               |
|                                                                                                                     |                                                                                                                                                               | Options                                                               |
|                                                                                                                     | SELECT                                                                                                                                                        | Options<br>J<br>3<br>6                                                |

Each website is different, usually you just need to press the center key to start reading.

If you are no longer interested, press the red key to go back and read about a new topic.

| ∎ ا⊪. 4G<br>DUCATION | в 10:38 ам |
|----------------------|------------|
| d your Bu            | siness     |
| ting Jobs            |            |
| ool                  |            |
| rn to Read           | l .        |
| SELECT               | Options    |
| Ŷ                    | -          |
| 2                    | 3          |
| 5                    | 6          |
| 8                    | 9          |
|                      |            |