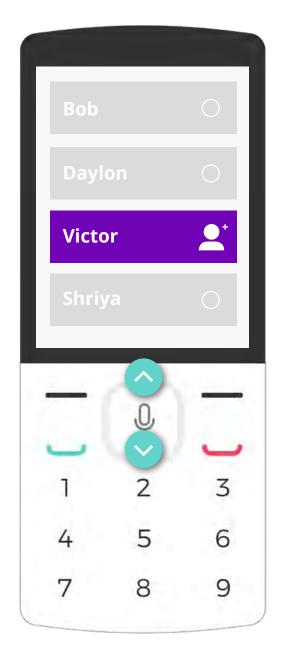

# Adding a friend

Navigate to the search box and type in a friend's name. Next, press the center key.

Click the Add Friend icon next to the person's name to send them a friend request. When they accept, you'll have them as a Facebook friend!