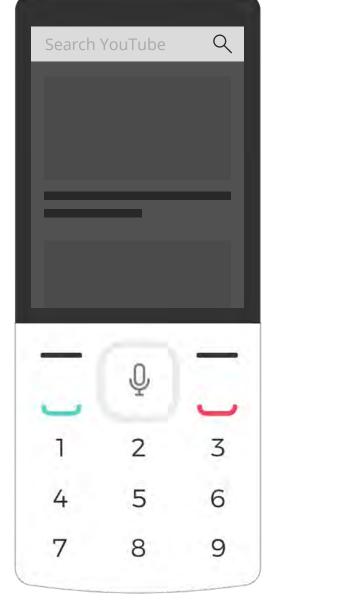

## Searching for a video

Navigate to the search icon and press the center key.

Search Filter 1 \ Filter 2 -4 7

Use your keypad to type keywords related to your search. When you're finished, press the button on the upper right (Enter).

### How voice search on YouTube works

Navigate to the Search icon, and press the center key Hold the center button for 2 seconds and say the video you want to search Your search result will appear, Select what you want to watch