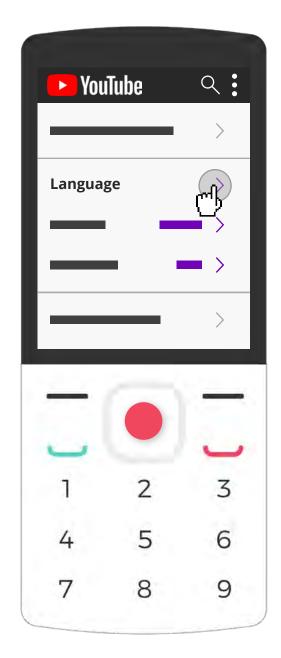

## Changing the language

Navigate to and click the **More Options** icon (three vertical dots).

A drop-down menu will appear. Go to Settings and press the **center key**.

Go to language and click the right-arrow button to see language options. Find your language and press the **center key** to select.