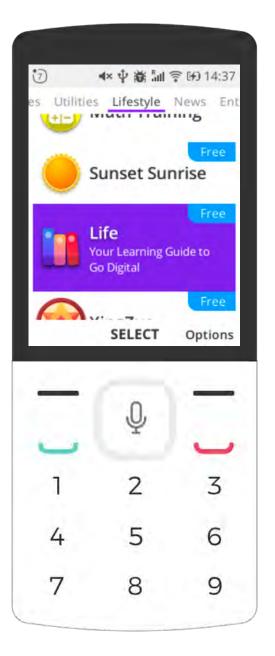

## How to get the Life app

Use the **up and down keys** to navigate. Use the left and right keys to see app categories.

Press the **center key** to select app.

Press the **center key** to download.

Looking to make use of this device to learn new things in the digital space? The Life apps offers educational content and resources, from free books, courses for getting a job, starting a business, saving money, to

GET