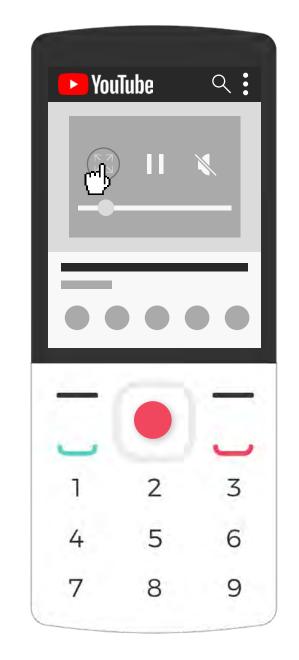

# Playing and pausing a video

Navigate to the video. You'll see a cursor on the screen. Press the **center key** to play.

The video will start playing.

To pause the video, press the **center key**. Next, use the **right key** to access the pause button. Press the **center key** to hit pause.

# **Controlling the** video volume

Use the **1 and 3 buttons** to control the volume.