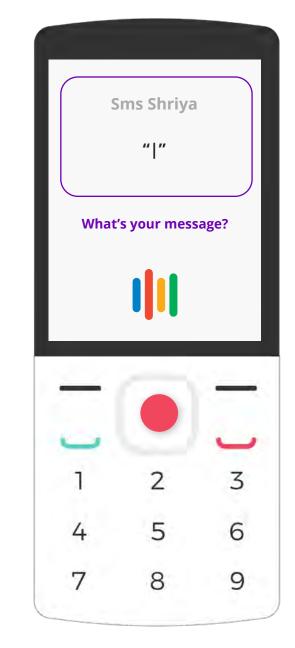

## Using Google Assistant to send SMS messages

Press the center key for at least 2 seconds. Say "SMS [contact name]."

Use the up and down keys to select the right contact. Press the center key to confirm.

Press the center key to start dictating your message.

Check the text on the screen. If it looks right, you don't need to do anything. To cancel, navigate to and select Cancel. Your text was sent!

| ns Shriya                  |
|----------------------------|
| unning late                |
| ne meeting.<br>be there in |