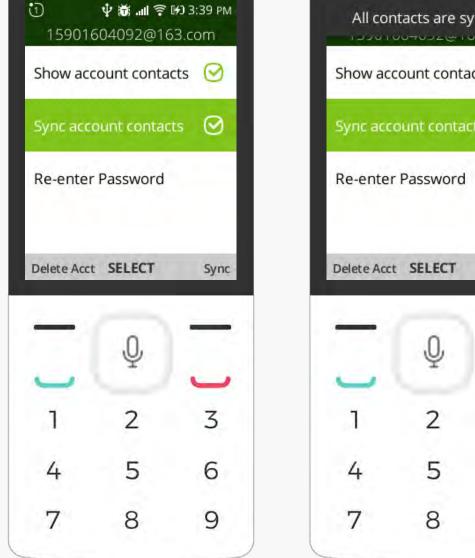

Navigate to **Sync** account contacts. Click Select.

*Your contacts are* synced!

### Sync contacts with Activesync account (2/2)for 2.5 R2

Cont'd from previous page

You will be taken back to the Contact Settings page. Navigate to your connected Activesync account. Click Select.

Navigate to **Sync** account contacts. Click Select.

*Your contacts are* synced!