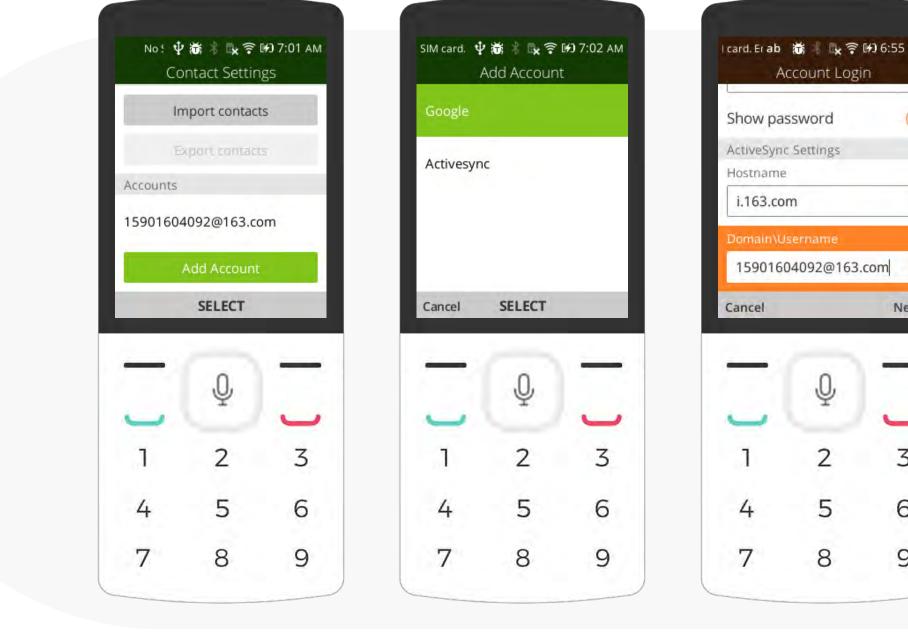

# Sync contacts with Activesync account (1/2) for 2.5 R2

In the **Contact Settings** page, navigate to **Add Account**, click Select. Select Activesync.

Input your Activesync account details.

|   | ப்                 |   |          | Ad       | M card. E 中満 二人 奈 印 6:55 AM<br>Account Login |      |   | 1 card. Er 中前 日本 ● F1 6:56 A<br>Account Login Each app has different<br>default syncing intervals,<br>please check in app<br>settings. |    |  |
|---|--------------------|---|----------|----------|----------------------------------------------|------|---|----------------------------------------------------------------------------------------------------------------------------------------|----|--|
|   | Setting up account |   | below ap | Contacts |                                              |      |   |                                                                                                                                        |    |  |
| L |                    |   |          |          |                                              | Next |   | _                                                                                                                                      | Ne |  |
|   | 51                 | Ŷ | -        | 5        | Ŷ                                            | 5    | 5 | Ŷ                                                                                                                                      |    |  |
|   | 1                  | 2 | 3        | 1        | 2                                            | 3    | 1 | 2                                                                                                                                      | 3  |  |
|   | 4                  | 5 | 6        | 4        | 5                                            | 6    | 4 | 5                                                                                                                                      | 6  |  |
|   |                    | 8 | 9        | 7        | 8                                            | 9    | 7 | 8                                                                                                                                      | 9  |  |

Account set up will begin.

You will be notified of the apps connected to your account.

Click **Next** to acknowledge app settings notification.

Cont'd on next page

### Sync contacts with Activesync account (2/2)for 2.5 R2

Cont'd from previous page

You will be taken back to the Contact Settings page. Navigate to your connected Activesync account. Click Select.

Navigate to **Sync** account contacts. Click Select.