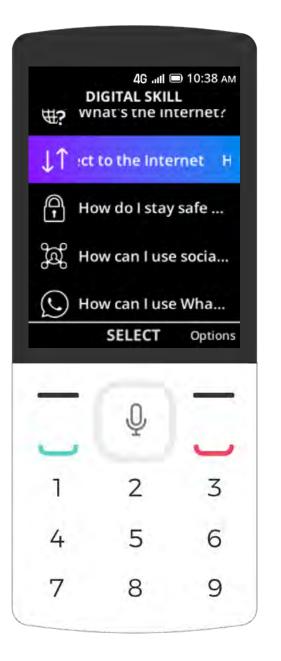

## Learning with the Life app

Browse through the titles, press on what you want to learn.

It will open an internet website. You can trust what you read there.

| http                                                                                                                | ://bit.ly/2D                                                                                                                                                  | 10:38 AN                                                              |
|---------------------------------------------------------------------------------------------------------------------|---------------------------------------------------------------------------------------------------------------------------------------------------------------|-----------------------------------------------------------------------|
| A major p<br>success is<br>making si<br>able to ge<br>your com<br>other har<br>about con<br>different<br>topic focu | part of busin<br>s planning a<br>ales so that<br>enerate reve<br>pany. Sales,<br>nd, is very m<br>mmunicatio<br>situations. T<br>uses on imp<br>s skills from | nd<br>you are<br>onue for<br>on the<br>uuch<br>n in<br>This<br>roving |
| to execut<br>Cancel                                                                                                 | ion.<br>SELECT                                                                                                                                                | Options                                                               |
|                                                                                                                     |                                                                                                                                                               | Options                                                               |
|                                                                                                                     |                                                                                                                                                               | Options                                                               |
|                                                                                                                     | SELECT                                                                                                                                                        | Options<br>J<br>3<br>6                                                |

### **Topics you can learn** from the Life App

- Children's rights

- Getting started with the internet
- How to use social media
- Staying safe on the internet