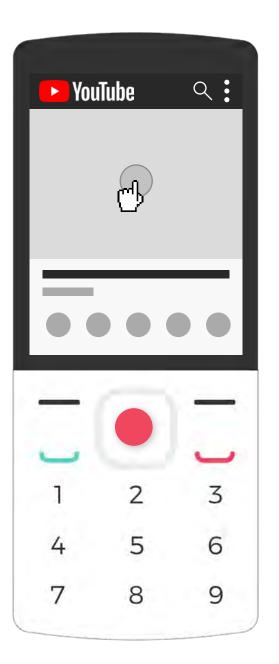

# Playing and pausing a video

Navigate to the video. You'll see a cursor on the screen. Press the **center key** to play.

The video will start playing.

To pause the video, press the **center key**. Next, use the **right key** to access the pause button. Press the **center key** to hit pause.