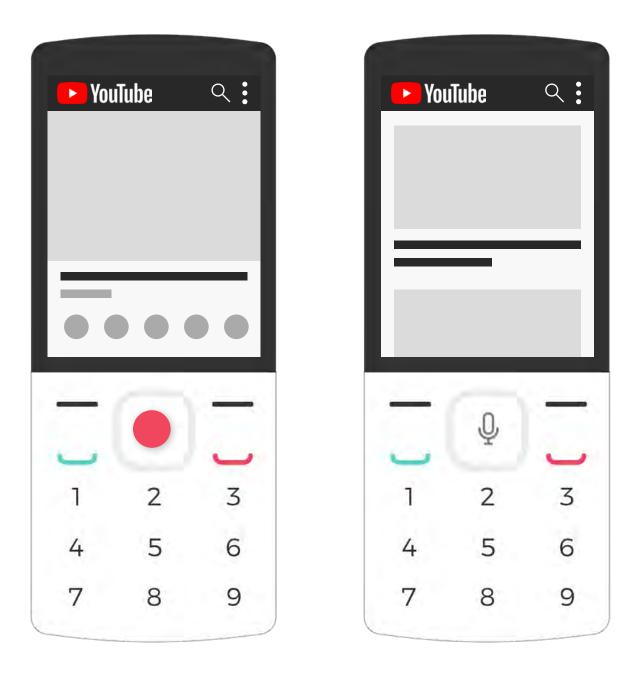

## **Opening the YouTube app**

Home screen

Use the **left key** to access the carousel launcher.

Use the **down key** to navigate to YouTube. Press the **center key** to select the app.

# Playing and pausing a video

Navigate to the video. You'll see a cursor on the screen. Press the **center key** to play.

The video will start playing.

To pause the video, press the **center key**. Next, use the **right key** to access the pause button. Press the **center key** to hit pause.