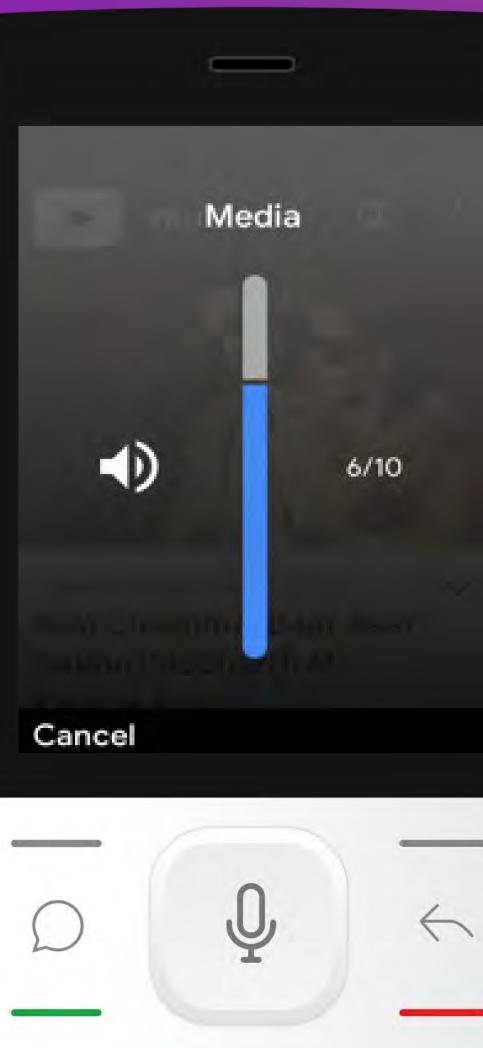

# **Controlling the** video volume

Use the **1 and 3 buttons** to control the volume.

# **Controlling your phone** via Google Assistant

Use Google Assistant to: Launch apps Adjust volume Turn on flashlight and more!

Press the center key for at least 2 seconds, then start speaking.

Wait for Google Assistant to repeat your command. Watch as it does exactly what you asked!