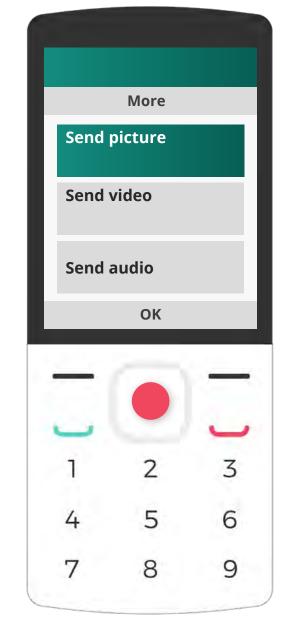

### How to send photos with WhatsApp

Press left key for More

Select Send Picture

Navigate to a gallery and press the **center key** to Open.

Cycle through to the picture you want to send, press Select. Add a caption, and press Send. Your photo is sent