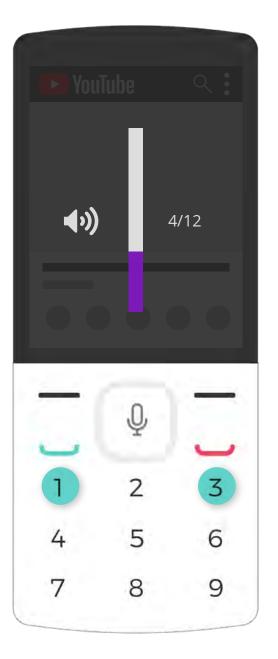

# **Controlling the** video volume

Use the **1 and 3 buttons** to control the volume.