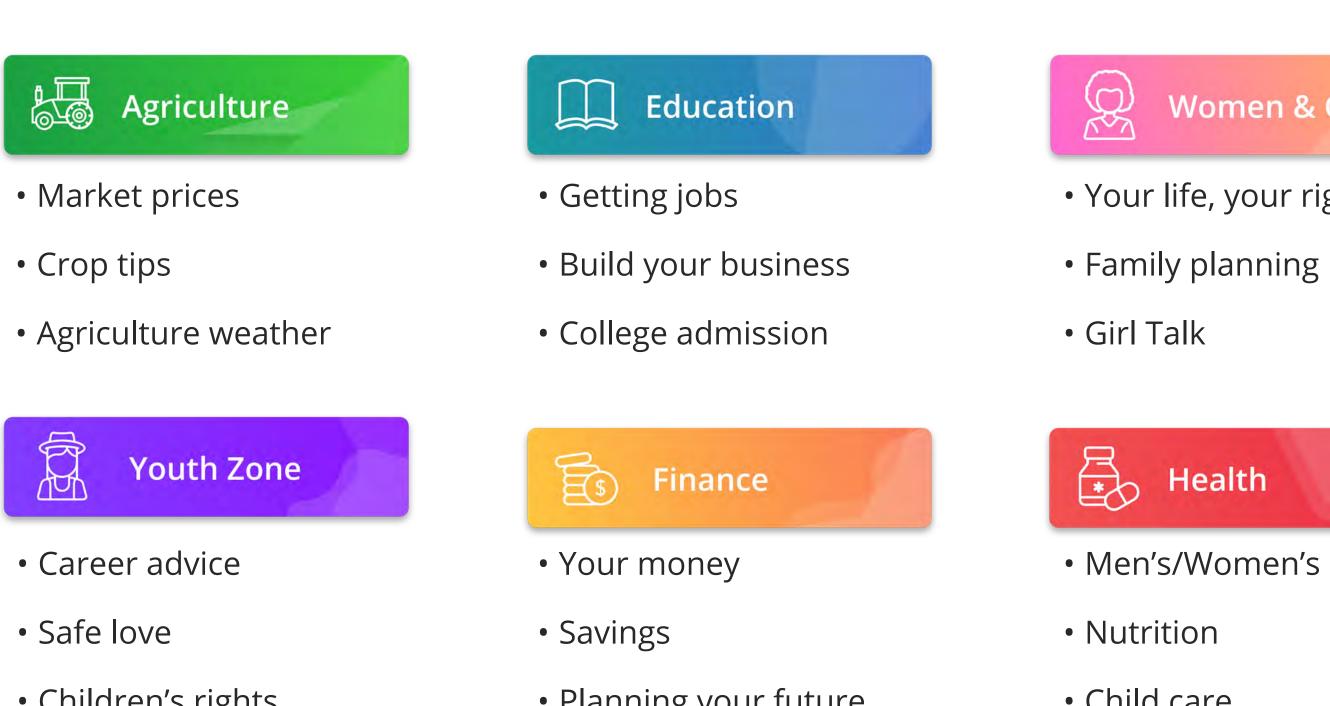

### **Topics you can learn** from the Life App

- Children's rights

- Getting started with the internet
- How to use social media
- Staying safe on the internet