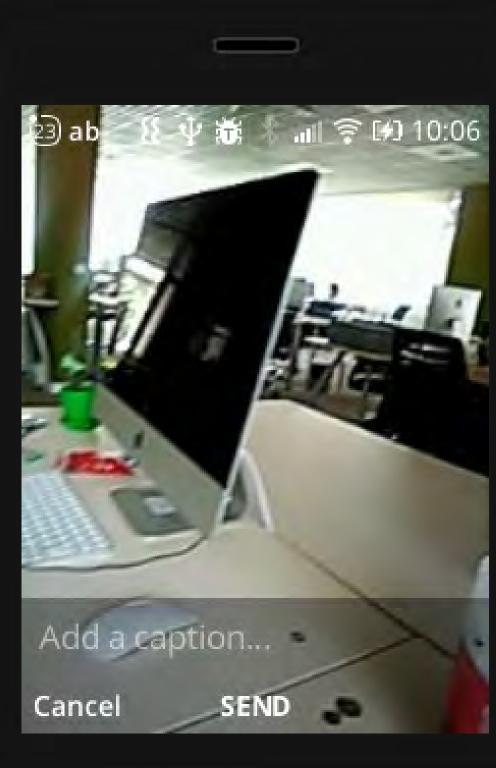

### How to send videos with WhatsApp

Press left key for More

Select Send video

Navigate to a video and press the **center key** to Open.

Cycle through to the video you want to send, press Select. Add a caption, and press Send. Your video is sent