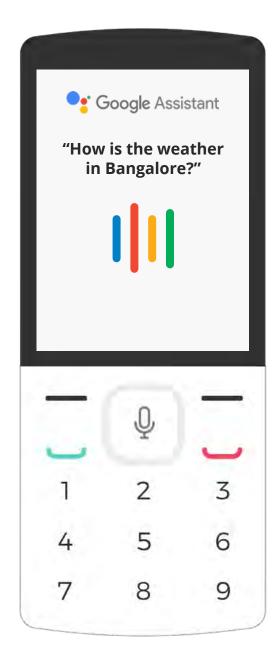

### Search online using **Google Assistant**

Press the center key for at least 2 seconds.

Ask a question or say the word you want to search.

Wait for Google Assistant to repeat what you said. Your search result will appear.