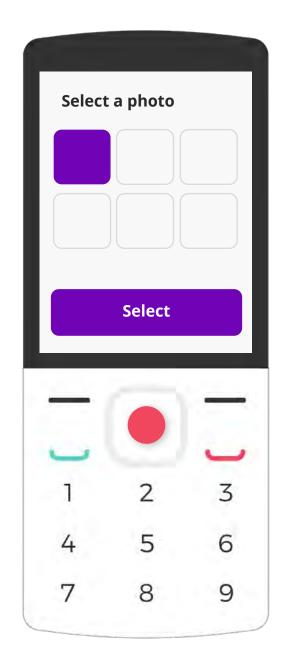

## Uploading a picture

On your News Feed, navigate to click Photo.

Press the center key to choose Gallery.

Press the center key to Select a photo. Press the left key when you're done. On the next screen, navigate to Post. Then, press the center key. You've posted a photo!