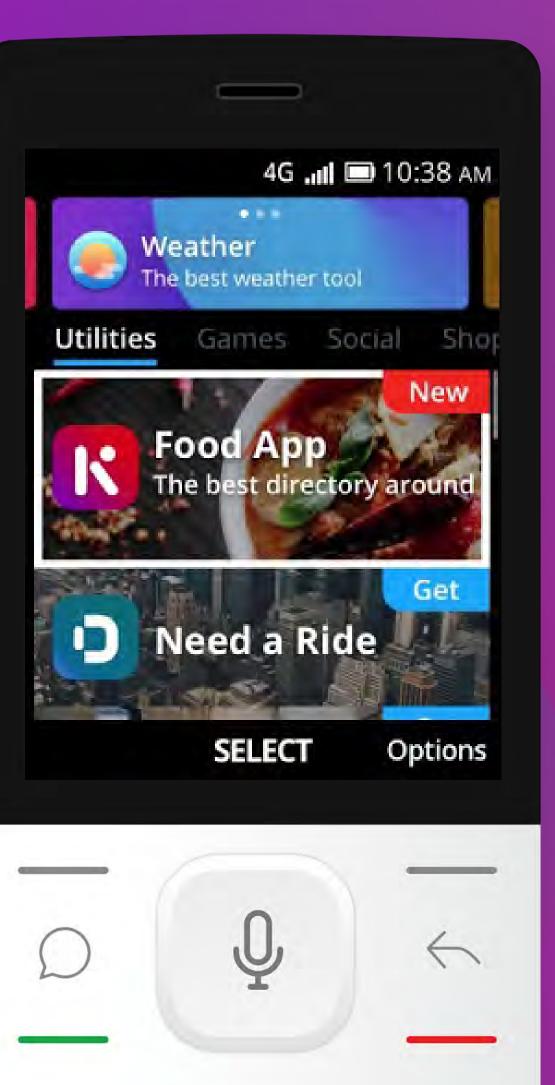

### **Browse the KaiStore**

Use the left and right keys to see app categories.

Press the center key to select an app.

### **Download an app** from the KaiStore

Press the center key to select an app.

Use the up and down keys to read the app description.

Press the center key to download.

4

7

Press the center key to open the app when the download is complete.