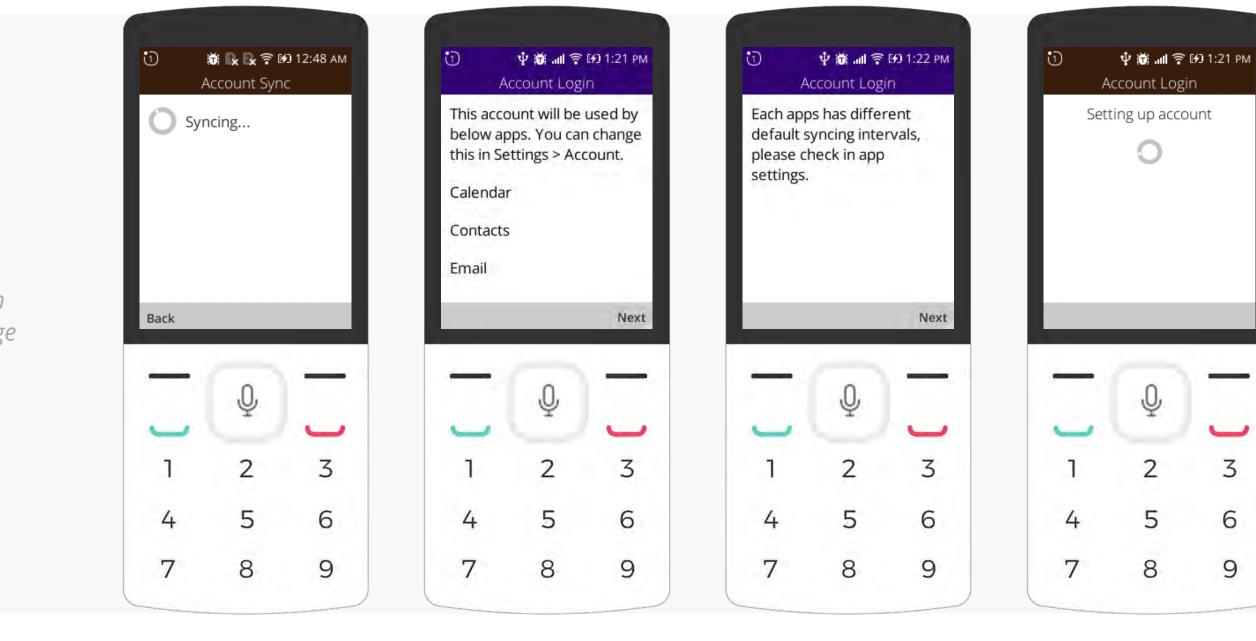

# Sync contacts with Activesync account (1/2) for 2.5 R2

In the **Contact Settings** page, navigate to **Add Account**, click Select. Select Activesync.

Input your Activesync account details.

|   | ப்                 |   |          | Ad       | M card. E 中満 二人 奈 印 6:55 AM<br>Account Login |      |   | 1 card. Er 中前 日本 ● F1 6:56 A<br>Account Login Each app has different<br>default syncing intervals,<br>please check in app<br>settings. |    |  |
|---|--------------------|---|----------|----------|----------------------------------------------|------|---|----------------------------------------------------------------------------------------------------------------------------------------|----|--|
|   | Setting up account |   | below ap | Contacts |                                              |      |   |                                                                                                                                        |    |  |
| L |                    |   |          |          |                                              | Next |   | _                                                                                                                                      | Ne |  |
|   | 51                 | Ŷ | -        | 5        | Ŷ                                            | 5    | 5 | Ŷ                                                                                                                                      |    |  |
|   | 1                  | 2 | 3        | 1        | 2                                            | 3    | 1 | 2                                                                                                                                      | 3  |  |
|   | 4                  | 5 | 6        | 4        | 5                                            | 6    | 4 | 5                                                                                                                                      | 6  |  |
|   |                    | 8 | 9        | 7        | 8                                            | 9    | 7 | 8                                                                                                                                      | 9  |  |

Account set up will begin.

You will be notified of the apps connected to your account.

Click **Next** to acknowledge app settings notification.

Cont'd on next page