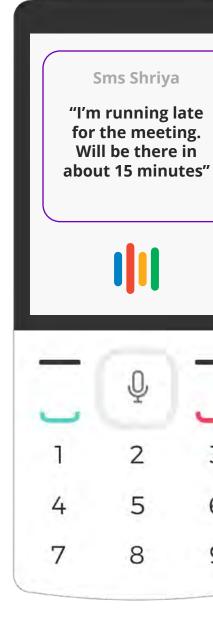

Press the center key to start dictating your message.

Check the text on the screen. If it looks right, you don't need to do anything. To cancel, navigate to and select Cancel. Your text was sent!

| ns Shriya                  |
|----------------------------|
| unning late                |
| ne meeting.<br>be there in |