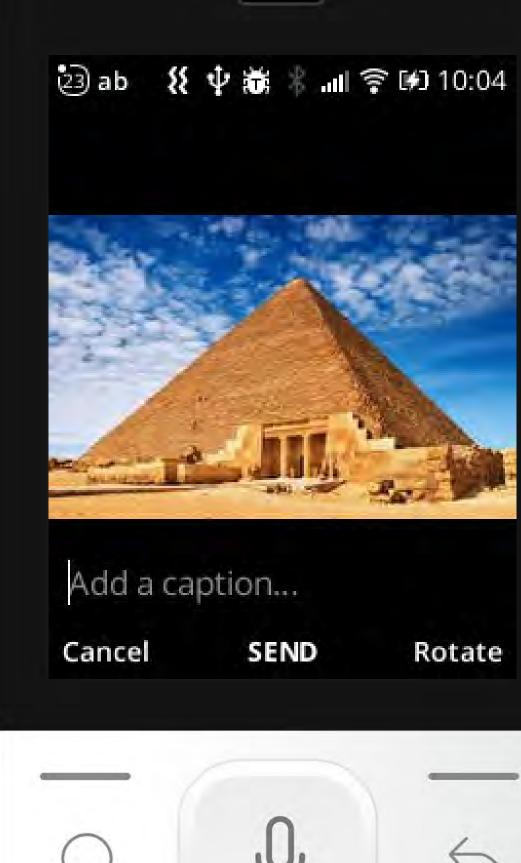

### How to send photos with WhatsApp

Press left key for More

Select Send Picture

Navigate to a gallery and press the **center key** to Open.

Cycle through to the picture you want to send, press Select. Add a caption, and press Send. Your photo is sent