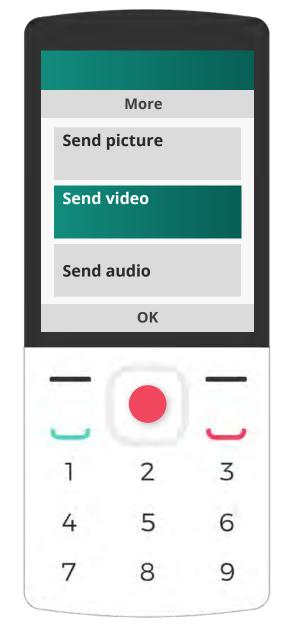

### How to send videos with WhatsApp

Press left key for More

Select Send video

Navigate to a video and press the **center key** to Open.

Cycle through to the video you want to send, press Select. Add a caption, and press Send. Your video is sent