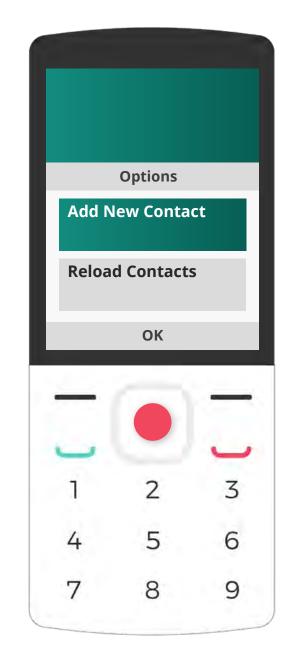

### Add a new contact

Select Options by pressing the **right key**.

Press the **center key** to Add new contact.

Enter the contact's first name, last name, and mobile phone number. Press the **center key** to Save.