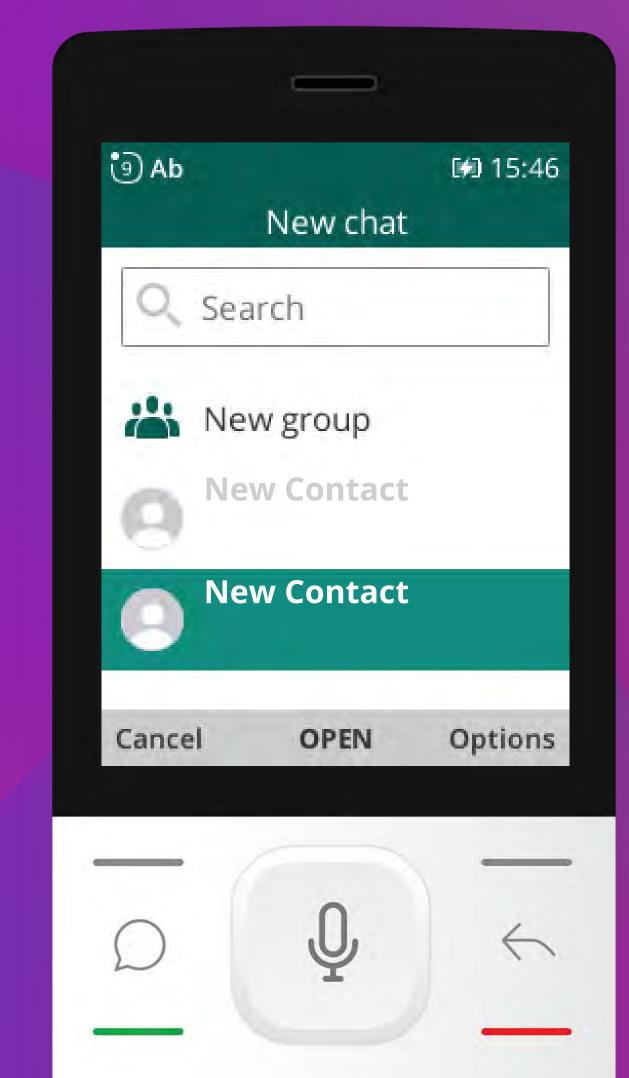

### Create a new chat

Press the **center key** to select New Chat.

Type the contact name in the search box. Next, click Open by pressing the **center key**.

| Co       | ontact Nan | ne |
|----------|------------|----|
|          |            | =  |
|          |            |    |
| Mess     | age        |    |
|          | VOICE      |    |
| _        | .0.        | -  |
| <u>ب</u> | Ŷ          | -  |
| 1        | 2          | 3  |
| 4        | 5          | 6  |
|          |            |    |

### Add a new contact

Select Options by pressing the **right key**.

Press the **center key** to Add new contact.

Enter the contact's first name, last name, and mobile phone number. Press the **center key** to Save.

### Start a new chat

Press the **center key** to select New Chat.

Enter the contact's name in the search box. Click the **center key** to Open.

You're ready to start a new chat!