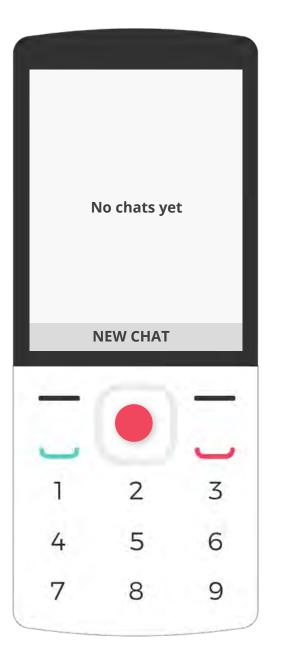

### Create a new chat

Press the **center key** to select New Chat.

Type the contact name in the search box. Next, click Open by pressing the **center key**.

| Co       | ontact Nan | ne |
|----------|------------|----|
|          |            | =  |
|          |            |    |
| Mess     | age        |    |
|          | VOICE      |    |
| _        | .0.        | -  |
| <u>ب</u> | Ŷ          | -  |
| 1        | 2          | 3  |
| 4        | 5          | 6  |
|          |            |    |

### Start a new chat

Press the **center key** to select New Chat.

Enter the contact's name in the search box. Click the **center key** to Open.

You're ready to start a new chat!