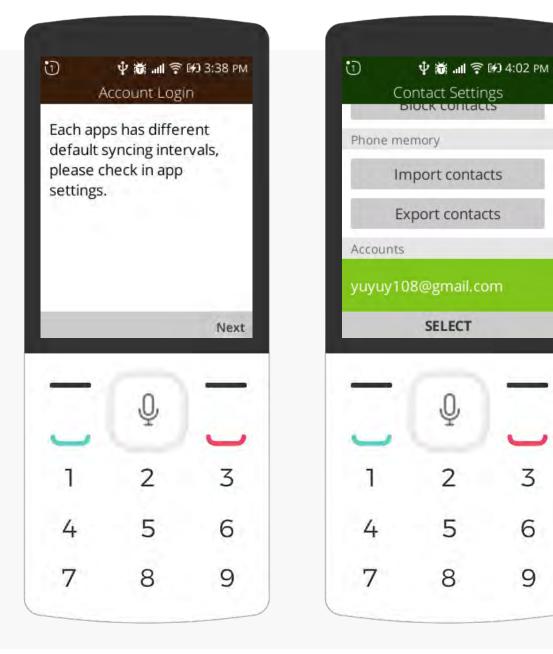

5

8

Cont'd on next page

Click **Allow**.

Account set up will begin.

You will be notified of the apps connected to your account.

#### for 2.5 R2

Cont'd from previous page

Click **Next** to acknowledge app settings notification. You will be taken back to the Contact Settings page. Navigate to your connected Gmail account. Click Select.

Navigate to **Sync** account contacts. Click Select.

*Your contacts are* synced!