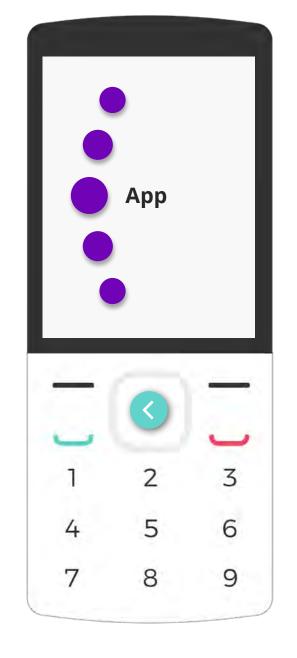

### How to use the carousel launcher

Home screen

Use the **left key** to access the carousel launcher.

Use the up and down keys to scroll through the available apps. Then, use the center key to launch the app of your choice.