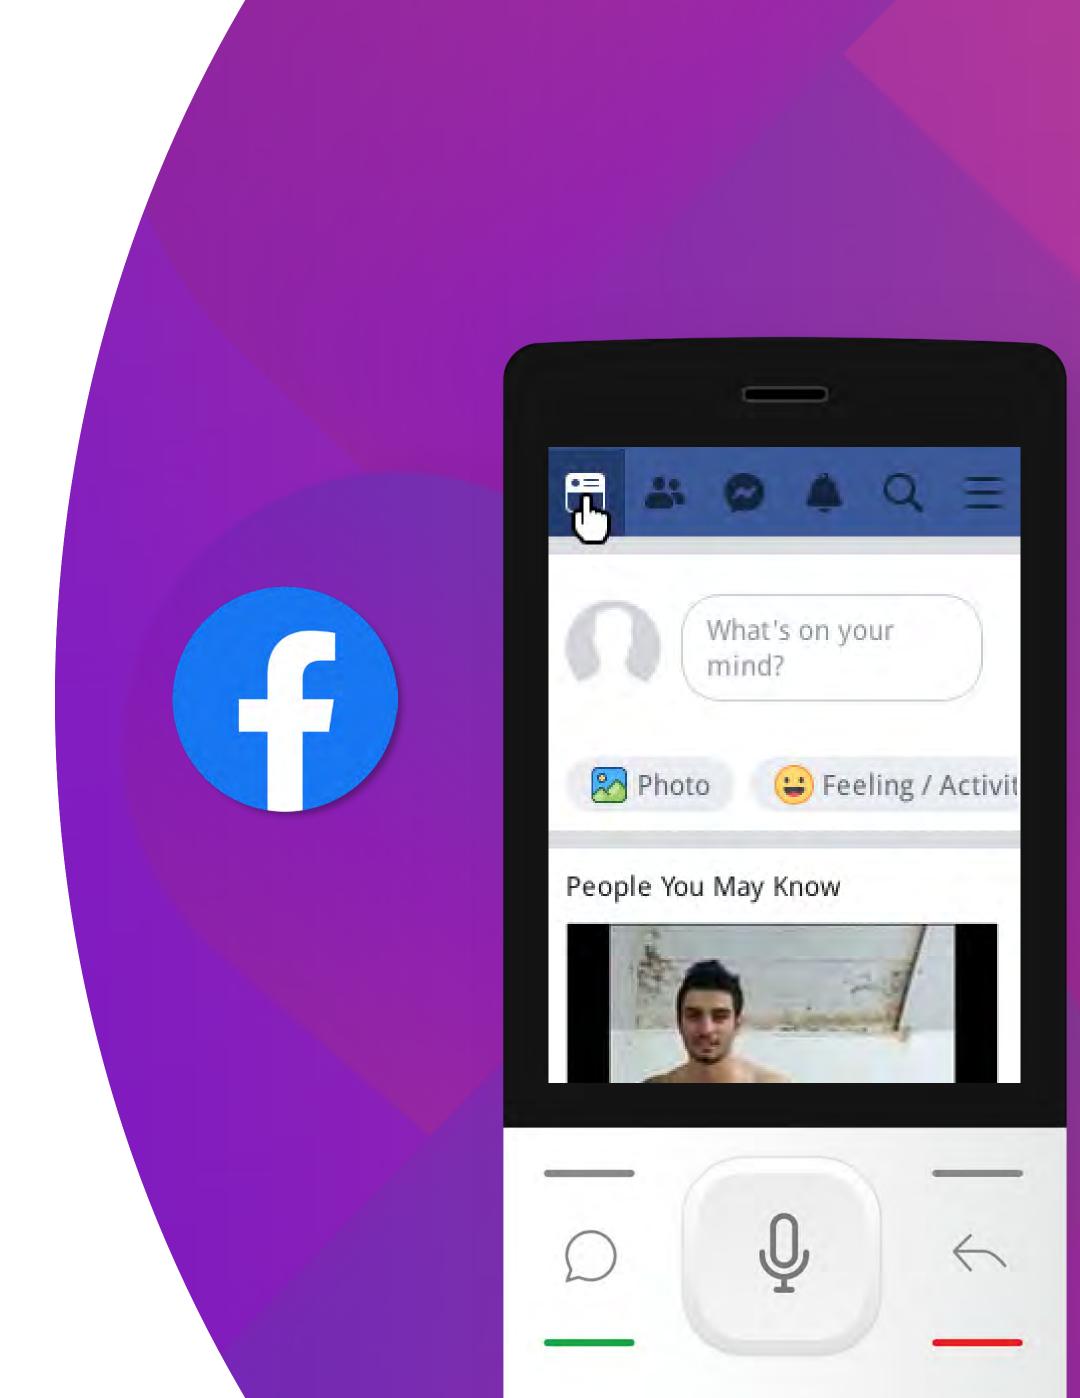

## Scrolling through your News Feed

Navigate to click the News Feed icon on the top left corner.

Use the up and down keys to move across your News Feed.

## Uploading a picture

On your News Feed, navigate to click Photo.

Press the center key to choose Gallery.

Press the center key to Select a photo. Press the left key when you're done. On the next screen, navigate to Post. Then, press the center key. You've posted a photo!