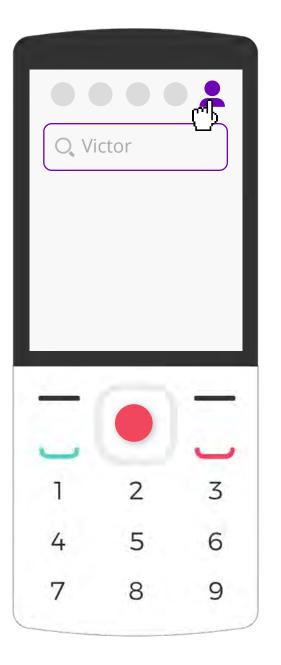

# Adding a friend

Navigate to the search box and type in a friend's name. Next, press the center key.

Click the Add Friend icon next to the person's name to send them a friend request. When they accept, you'll have them as a Facebook friend!