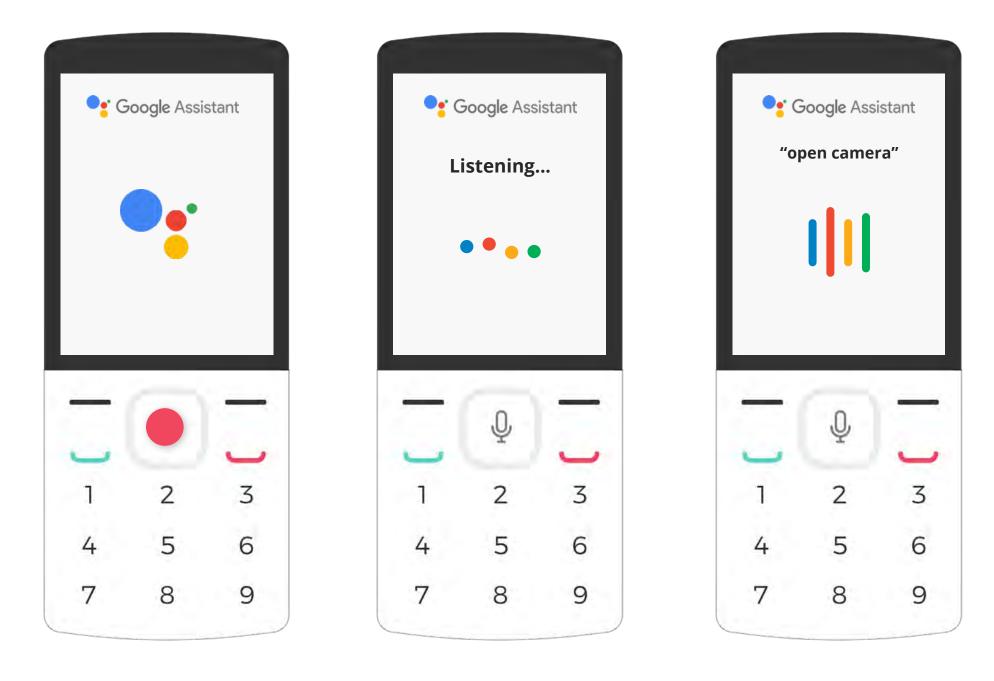

## Opening your Google Assistant

Press the center key for 2 seconds (long press) to start talking to the Assistant.

### Using voice to open a camera and apps

Press the center key for at least 2 seconds.

Say "Open camera."

Wait for Google Assistant to repeat what you said. Your camera will open.