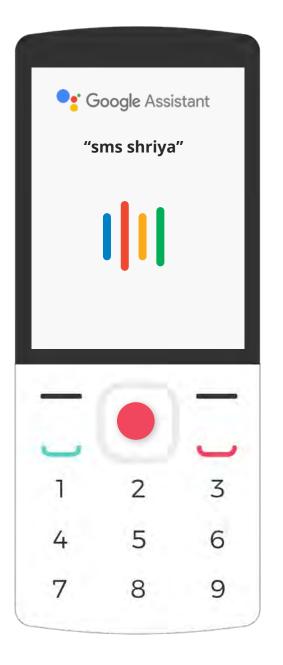

## Using Google Assistant to send SMS messages

Press the center key for at least 2 seconds. Say "SMS [contact name]."

Use the up and down keys to select the right contact. Press the center key to confirm.