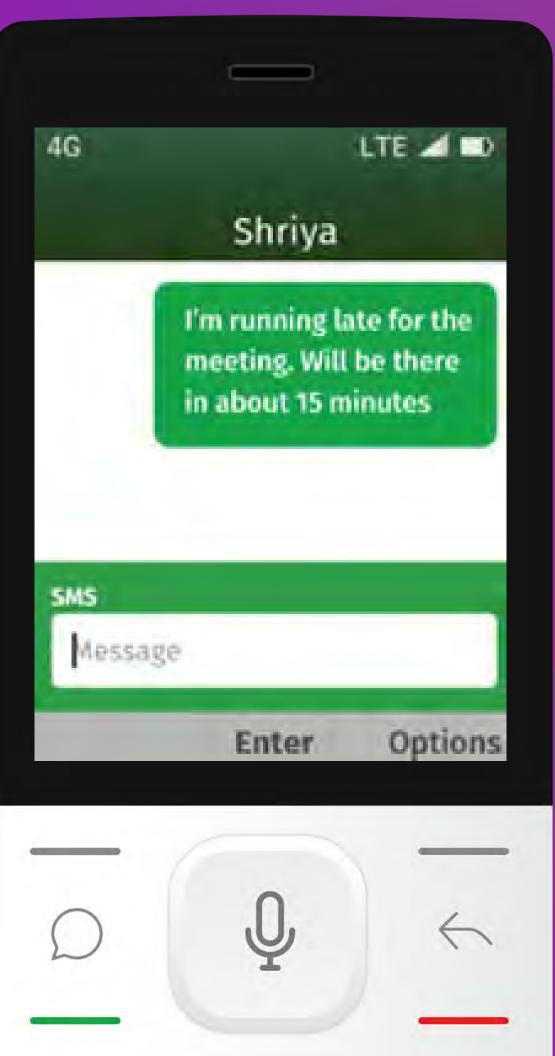

Press the center key to start dictating your message.

Check the text on the screen. If it looks right, you don't need to do anything. To cancel, navigate to and select Cancel. Your text was sent!

| ns Shriya                  |
|----------------------------|
| unning late                |
| ne meeting.<br>be there in |