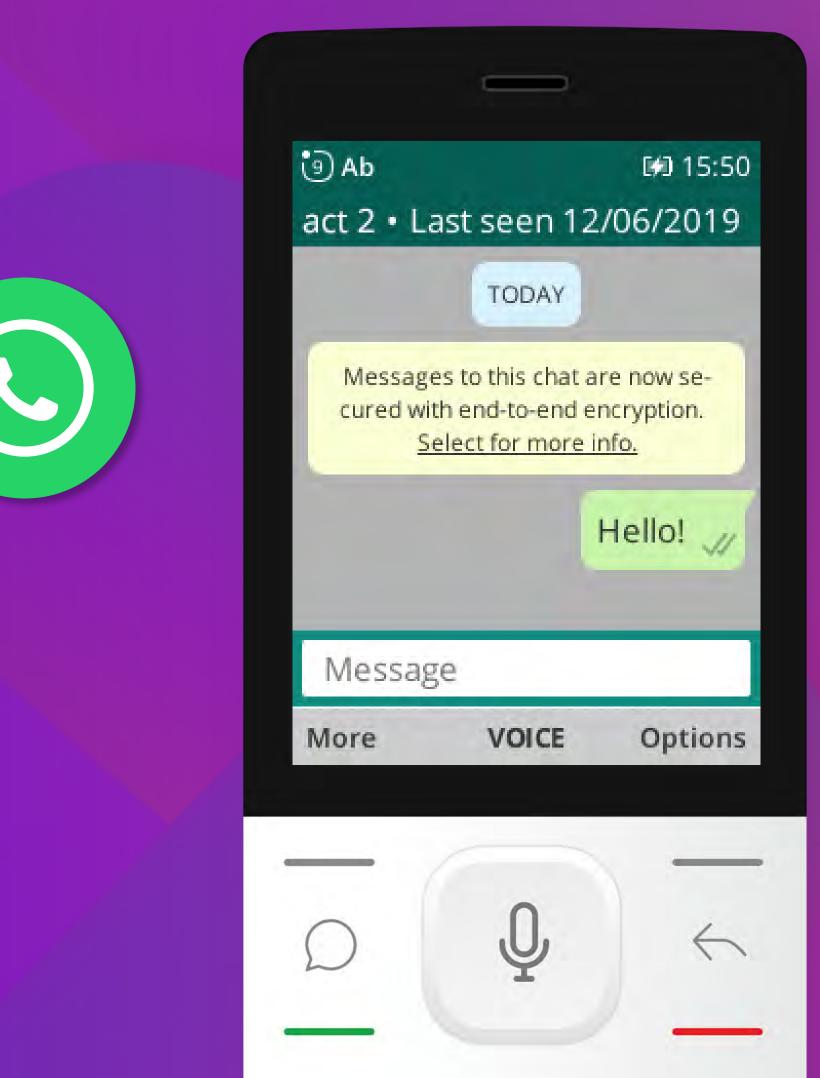

### You're ready to chat!

### ) Ab 🖞 🕷 🐇 📶 🍣 😥 15:41 K • Last seen 25 Jul at 08:39

Messages to this chat are now secured with end-to-end encryption. Select for more info.

Message VOICE More Options