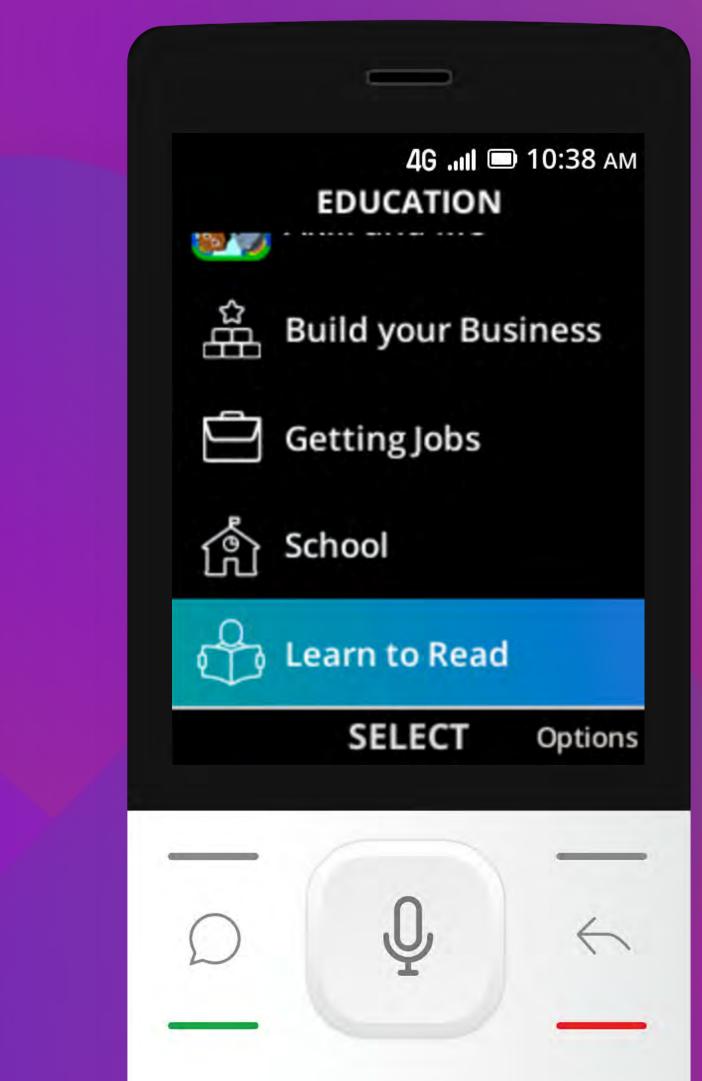

## Learning with the Life app

Browse through the titles, press on what you want to learn.

It will open an internet website. You can trust what you read there.

| http                                                                                                                | ://bit.ly/2D                                                                                                                                                  | 10:38 AN                                                              |
|---------------------------------------------------------------------------------------------------------------------|---------------------------------------------------------------------------------------------------------------------------------------------------------------|-----------------------------------------------------------------------|
| A major p<br>success is<br>making si<br>able to ge<br>your com<br>other har<br>about con<br>different<br>topic focu | part of busin<br>s planning a<br>ales so that<br>enerate reve<br>pany. Sales,<br>nd, is very m<br>mmunicatio<br>situations. T<br>uses on imp<br>s skills from | nd<br>you are<br>onue for<br>on the<br>uuch<br>n in<br>This<br>roving |
| to execut<br>Cancel                                                                                                 | ion.<br>SELECT                                                                                                                                                | Options                                                               |
|                                                                                                                     |                                                                                                                                                               | Options                                                               |
|                                                                                                                     |                                                                                                                                                               | Options                                                               |
|                                                                                                                     | SELECT                                                                                                                                                        | Options<br>J<br>3<br>6                                                |

Each website is different, usually you just need to press the center key to start reading.

If you are no longer interested, press the red key to go back and read about a new topic.

| ∎ ا⊪. 4G<br>DUCATION | в 10:38 ам |
|----------------------|------------|
| d your Bu            | siness     |
| ting Jobs            |            |
| ool                  |            |
| rn to Read           | l .        |
| SELECT               | Options    |
| Ŷ                    | -          |
| 2                    | 3          |
| 5                    | 6          |
| 8                    | 9          |
|                      |            |