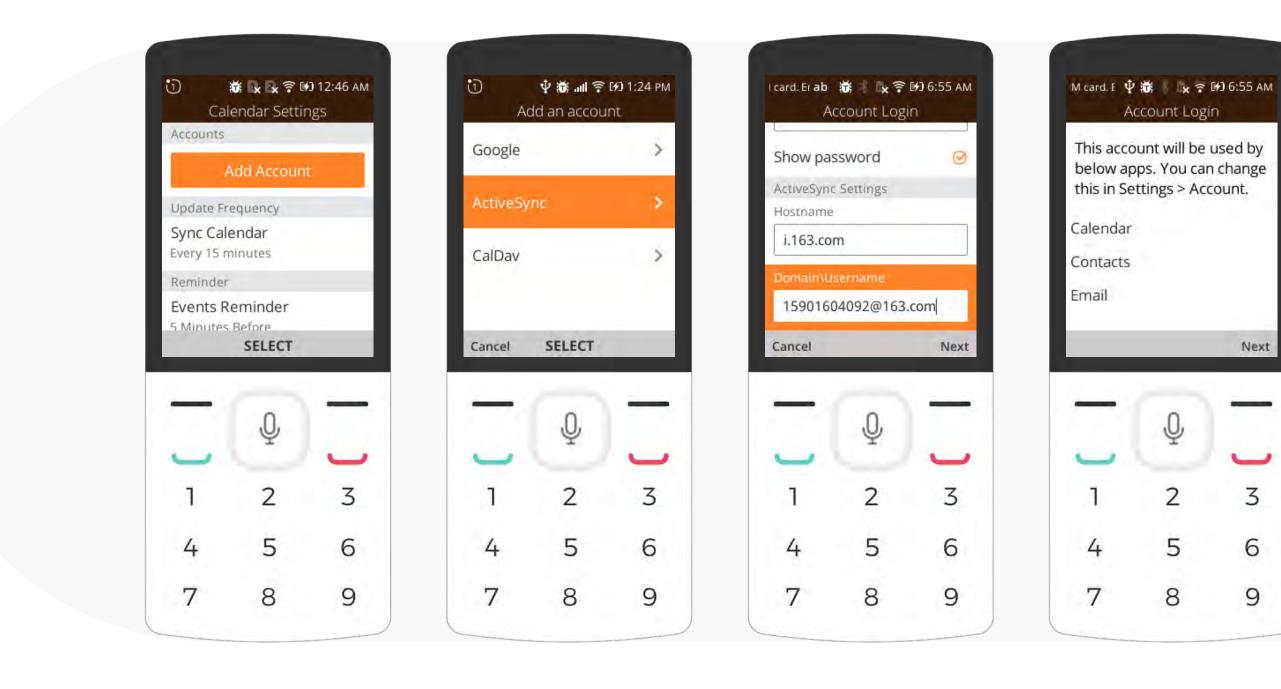

# Sync contacts with Activesync account (1/2) for 2.5 R2

In the **Contact Settings** page, navigate to **Add Account**, click Select. Select Activesync.

Input your Activesync account details.

|   | ப்                 |   |          | Ad       | M card. E 中満 二人 奈 印 6:55 AM<br>Account Login |      |   | 1 card. Er 中前 日本 ● F1 6:56 A<br>Account Login Each app has different<br>default syncing intervals,<br>please check in app<br>settings. |    |  |
|---|--------------------|---|----------|----------|----------------------------------------------|------|---|----------------------------------------------------------------------------------------------------------------------------------------|----|--|
|   | Setting up account |   | below ap | Contacts |                                              |      |   |                                                                                                                                        |    |  |
| L |                    |   |          |          |                                              | Next |   | _                                                                                                                                      | Ne |  |
|   | 51                 | Ŷ | -        | 5        | Ŷ                                            | 5    | 5 | Ŷ                                                                                                                                      |    |  |
|   | 1                  | 2 | 3        | 1        | 2                                            | 3    | 1 | 2                                                                                                                                      | 3  |  |
|   | 4                  | 5 | 6        | 4        | 5                                            | 6    | 4 | 5                                                                                                                                      | 6  |  |
|   |                    | 8 | 9        | 7        | 8                                            | 9    | 7 | 8                                                                                                                                      | 9  |  |

Account set up will begin.

You will be notified of the apps connected to your account.

Click **Next** to acknowledge app settings notification.

Cont'd on next page

### Sync contacts with Activesync account (2/2)for 2.5 R2

Cont'd from previous page

You will be taken back to the Contact Settings page. Navigate to your connected Activesync account. Click Select.

Navigate to **Sync** account contacts. Click Select.