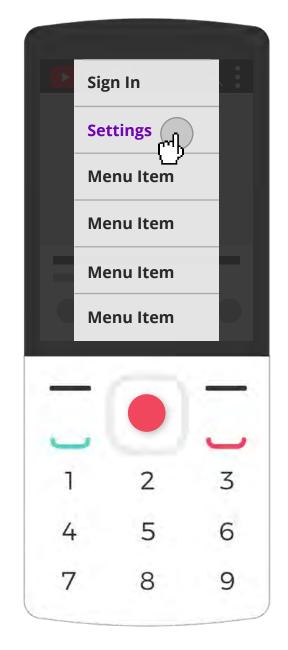

## Changing the language

Navigate to and click the **More Options** icon (three vertical dots).

A drop-down menu will appear. Go to Settings and press the **center key**.

Go to language and click the right-arrow button to see language options. Find your language and press the **center key** to select.