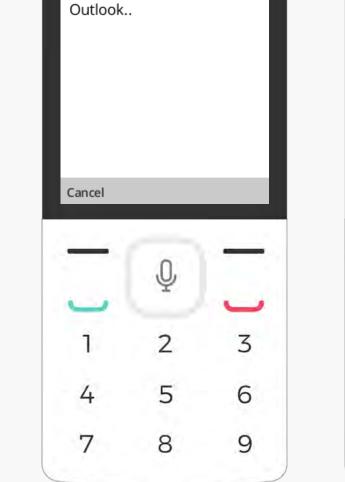

#### **Sync contacts with Outlook account** for 2.5 R1

In the **Contact Settings** page, navigate to **Import Contacts**, click Select. Select **Outlook**.

Input your Outlook account details.

Input password. Click **Sign In**.

🕷 💽 💽 🛜 😥 12:41 AM

live

Reading contacts from

Ð

Outlook..

1/7

Cancel

1