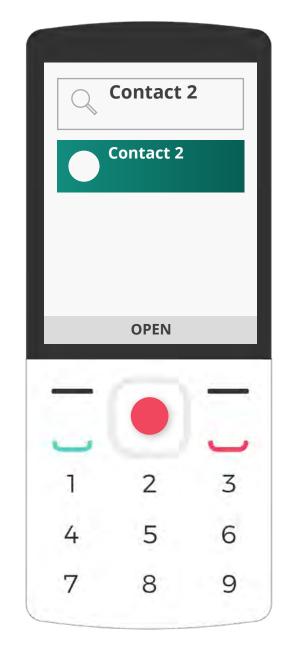

### Create a new chat

Press the **center key** to select New Chat.

Type the contact name in the search box. Next, click Open by pressing the **center key**.

| Co       | ontact Nan | ne |
|----------|------------|----|
|          |            | =  |
|          |            |    |
| Mess     | age        |    |
|          | VOICE      |    |
| _        | .0.        | -  |
| <u>ب</u> | Ŷ          | -  |
| 1        | 2          | 3  |
| 4        | 5          | 6  |
|          |            |    |

### Start a new chat

Press the **center key** to select New Chat.

Enter the contact's name in the search box. Click the **center key** to Open.

You're ready to start a new chat!