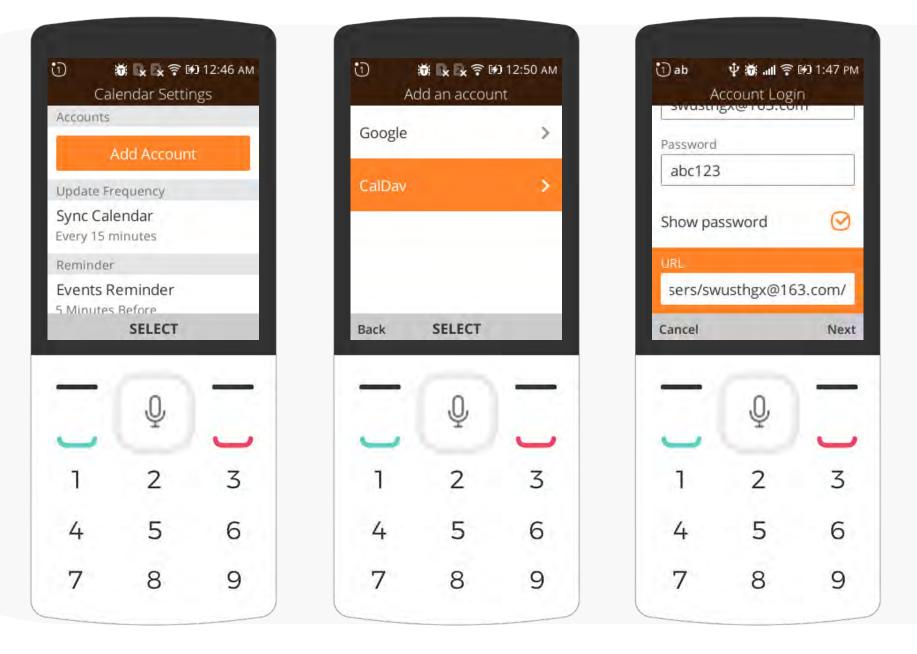

#### **Sync calendar with CalDav** for 2.5 R1 & R2

In Calendar Settings, select Add Account.

Select CalDav.

Enter your **account details** and **CalDav Calendar URL** (see FAQ for more information).

You will be notified of the apps connected to your account. Click **Next**. Your calendar is synced!

#### **Q:** Do Calendar apps support Microsoft Exchange synchronization?

- A: Yes, Exchange synchronization is supported. Open the Calendar, then go to Calendar -> options -> settings -> Add Account -> ActiveSync.
- **Q:** What is the CalDav Calendar URL?
- A: To obtain this URL you need to consult your mail service provider for details. Normally, the full CalDav URL needs to be specified as: http://yourserver.com/cal/principals/email@domain.com

For example, if the account is **kai@kaiostech.com**, the URL should be: **https://caldav.kaiostech.com/** caldav/principals/users/kai@kaiostech.com/

- **Q:** Why do the "Sync Calendar" options disappear?
- A: When you sign in with an account , the "Sync Calendar" options will be shown in calendar, under "Options". If you delete all the accounts in Calendar, The "Sync Calendar" options will disappear.