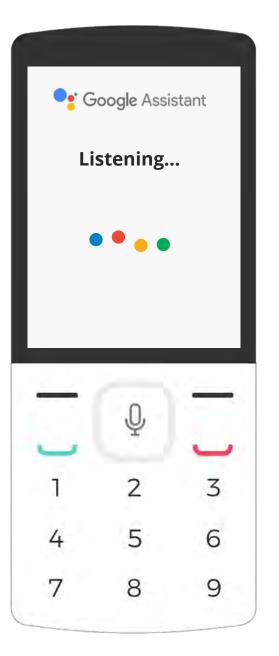

### How to activate Google Assistant

Press the center key for **2 seconds** (long press) to start talking to Google Assistant.

.

0

Cancel

## Opening your Google Assistant

Press the center key for 2 seconds (long press) to start talking to the Assistant.