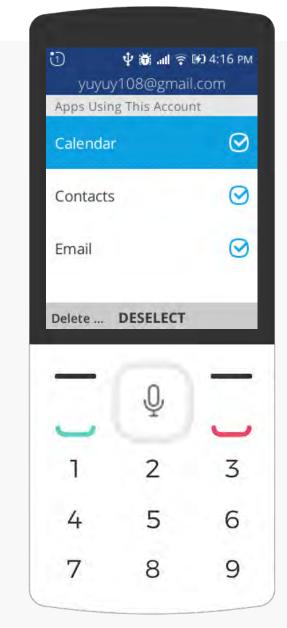

#### for 2.5 R2

In Settings, under the **Account** tab, select **Add Account**.

Select Google.

Follow same steps as Sync contacts with Gmail account via Contact Settings.

Once connected, you will be taken back to the Account Settings page. Select your **connected Gmail account**.

Apps synced to your account will be displayed. *Your contacts are synced!* 