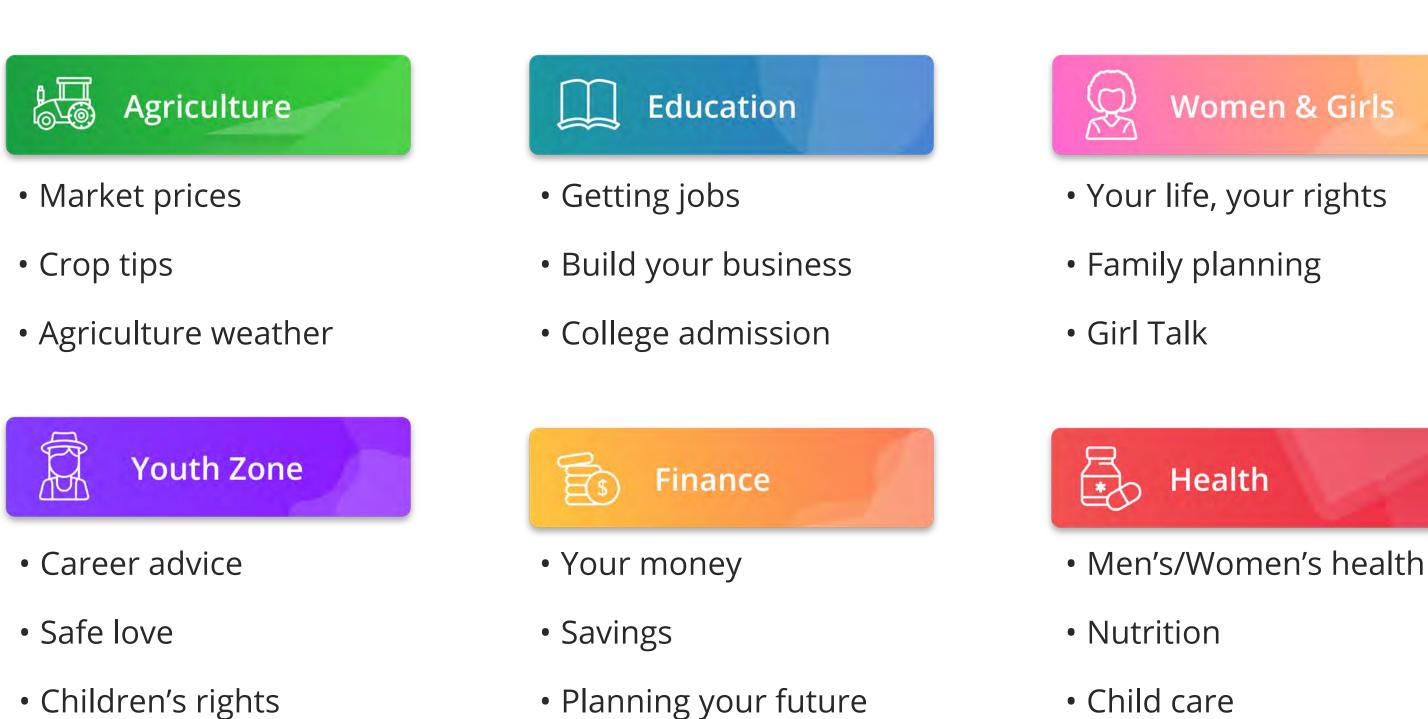

#### What can you learn:

How to use the internet, WhatsApp, Facebook and more

English

How to read (for adults and kids)

Free Books on different topics: from sciene to romance

Free courses to start a business, getting a Job, taking care of animals or farm

### **Topics you can learn** from the Life App

- Children's rights

- Getting started with the internet
- How to use social media
- Staying safe on the internet