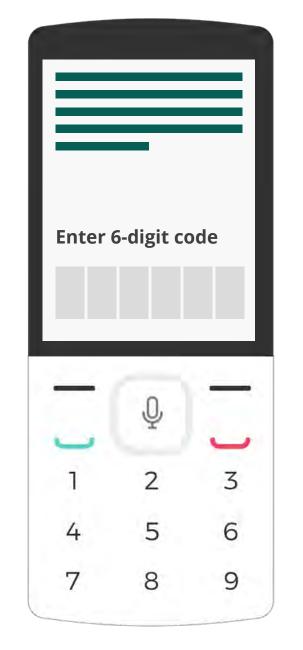

## Setting up WhatsApp

Use the carousel launcher to select WhatsApp.

Enter your phone number and press the center key.

You will receive a confirmation code via SMS. Enter the code to register.

Enter your name and upload a profile photo. You're ready to use WhatsApp!