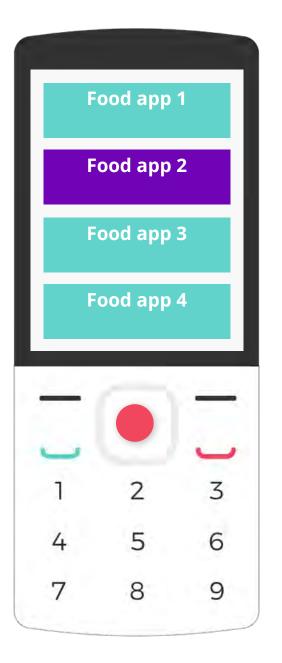

### **Browse the KaiStore**

Use the left and right keys to see app categories.

Press the center key to select an app.

### **Download an app** from the KaiStore

Press the center key to select an app.

Use the up and down keys to read the app description.

Press the center key to download.

4

7

Press the center key to open the app when the download is complete.