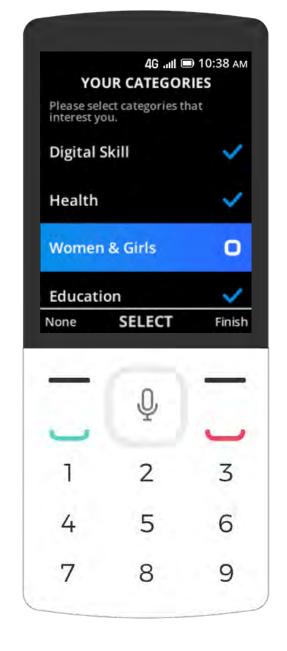

## How to get the Life app

Use the **up and down keys** to navigate. Use the left and right keys to see app categories.

Press the **center key** to select app.

Press the **center key** to download.

Looking to make use of this device to learn new things in the digital space? The Life apps offers educational content and resources, from free books, courses for getting a job, starting a business, saving money, to

# Setting up the Life app

Select a language or your country

Check what you'd like to learn about, you can update it later.

Wait some seconds.

Please select your region

Use current location

Nigeria

South Africa