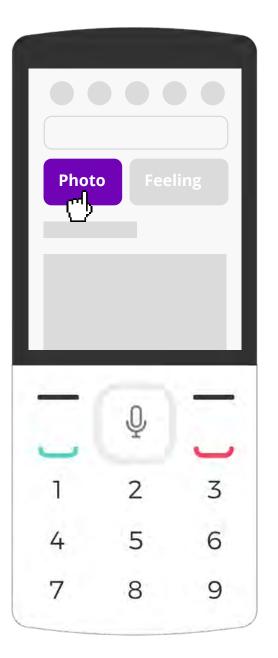

## Uploading a picture

On your News Feed, navigate to click Photo.

Press the center key to choose Gallery.

Press the center key to Select a photo. Press the left key when you're done. On the next screen, navigate to Post. Then, press the center key. You've posted a photo!