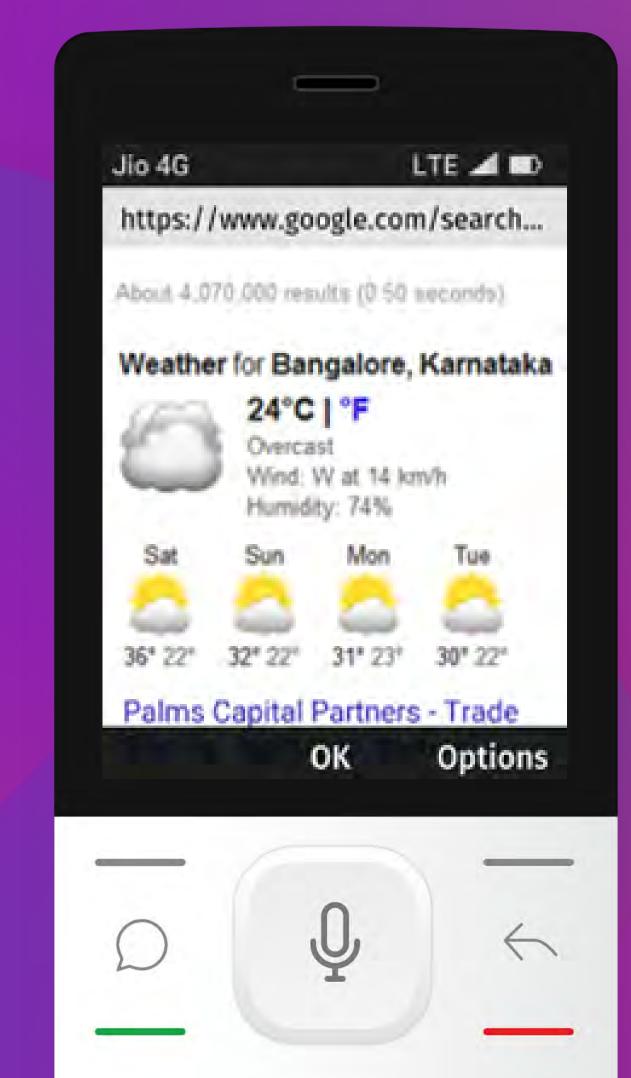

### Search online using **Google Assistant**

Press the center key for at least 2 seconds.

Ask a question or say the word you want to search.

Wait for Google Assistant to repeat what you said. Your search result will appear.