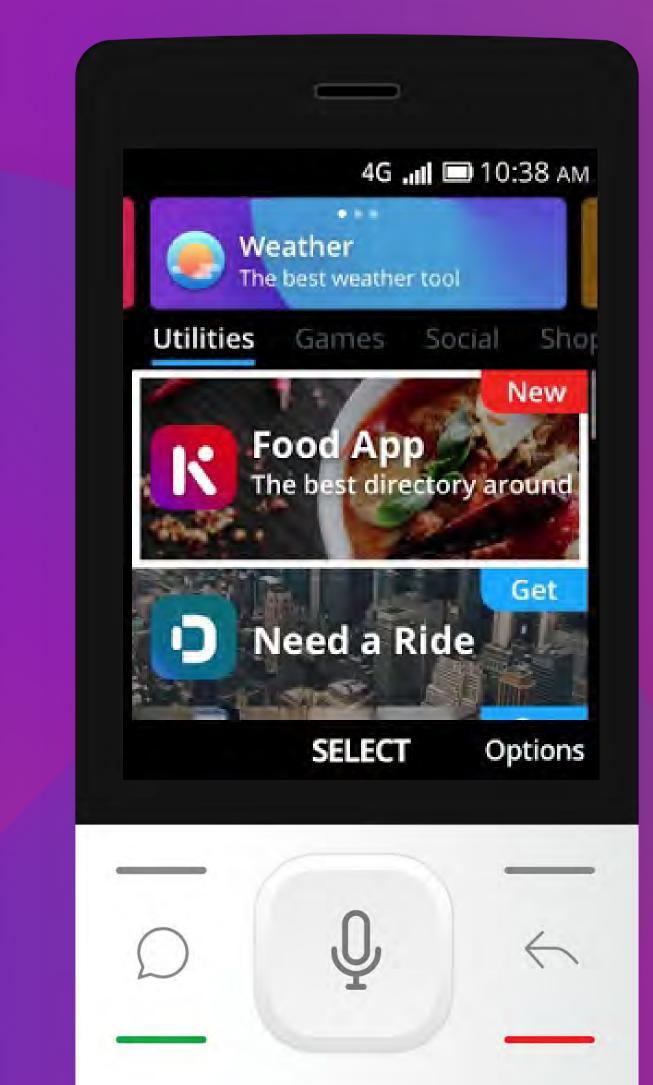

# How to use the KaiStore

### **Open the KaiStore**

Press the center key from your home screen.

Navigate to the KaiStore in the upper right corner and press the center key to select.

The KaiStore will appear.

### **Browse the KaiStore**

Use the left and right keys to see app categories.

Press the center key to select an app.

### **Download an app** from the KaiStore

Press the center key to select an app.

Use the up and down keys to read the app description.

Press the center key to download.

4

7

Press the center key to open the app when the download is complete.