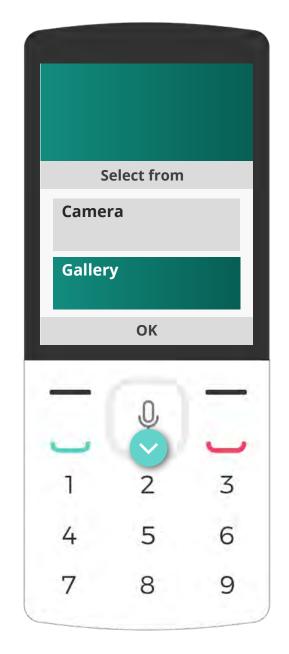

### How to send photos with WhatsApp

Press left key for More

Select Send Picture

Navigate to a gallery and press the **center key** to Open.

Cycle through to the picture you want to send, press Select. Add a caption, and press Send. Your photo is sent