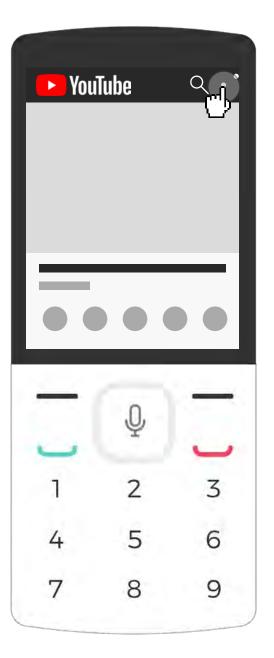

## Changing the language

Navigate to and click the **More Options** icon (three vertical dots).

A drop-down menu will appear. Go to Settings and press the **center key**.

Go to language and click the right-arrow button to see language options. Find your language and press the **center key** to select.